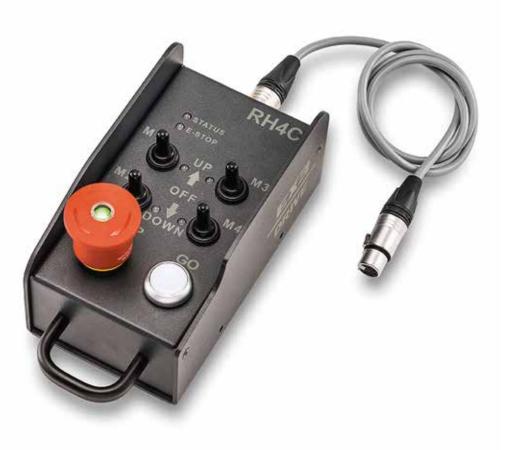

## **KEY FEATURES**

| Sturdy 2mm thick<br>aluminium box,<br>grey powder<br>coated pendant<br>push button |
|------------------------------------------------------------------------------------|
| 22.5x10.6x9.5 cm<br>8.9x4.2x3.7 inch                                               |
| 0.9 kg / 2.0 lbs                                                                   |
|                                                                                    |

| 1 x Stop mushroom button                                                   |  |
|----------------------------------------------------------------------------|--|
| White GO button with light indication                                      |  |
| 4 x Direction switch with light indication                                 |  |
| 4 Bicolor Green/White LED lights indicating channel UP / DOWN preselection |  |
| Bicolor Green/Orange LED                                                   |  |
| Cable XLR5 male-female to be ordered separately                            |  |