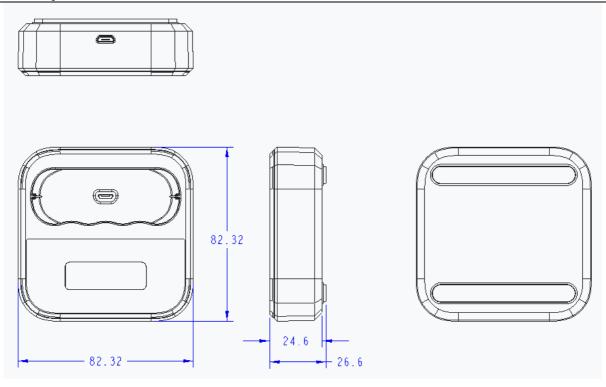

Operation Temperature : 0°C to 35°C

Dimensions : 82 (L) x 82 (W) x 27 (H) mm

Weight : 71.5 g (approx.)
Certification : CE, FCC, Rohs

Warranty Period : 12 months from ex-factory date