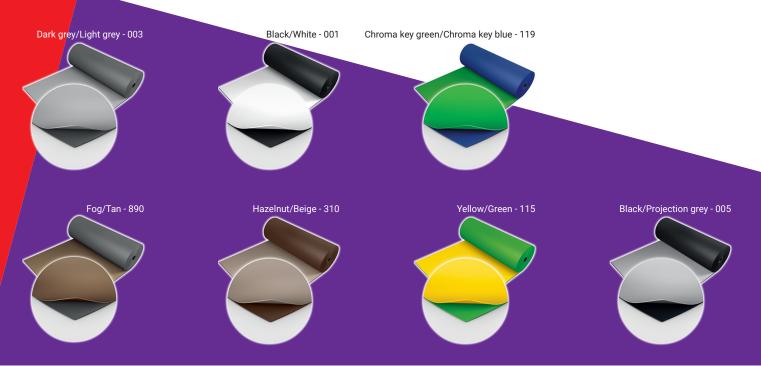

## Specification guide

| Permanent or Portable | Portable                                                                                                                                            |
|-----------------------|-----------------------------------------------------------------------------------------------------------------------------------------------------|
| Roll width            | 2m                                                                                                                                                  |
| Roll length           | 10m, 15m, 18m, 20m, 25m                                                                                                                             |
| Colours               | Black/Grey, Dark grey/Light grey, Black/White, Fog/Tan,<br>Hazelnut/Beige, Yellow/Green, Chroma key green/Chroma<br>key blue, Black/Projection grey |
| Thickness             | 1.3mm                                                                                                                                               |
| Weight                | 1.6kg/m²                                                                                                                                            |
| Fire rating           | Bfl-s1 (EN 13501-1)                                                                                                                                 |