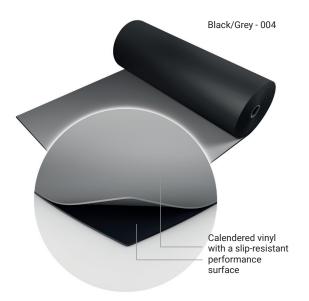

## Harlequin Reversible TM

**Harlequin Reversible** is the original double-sided performance floor. It's a lightweight calendered vinyl that rolls out quickly, lays flat and stays flat. It's hard-wearing and slip-resistant on both sides, providing two floors in one.

## Specification guide

| Permanent or Portable | Portable                                                                                                                                            |
|-----------------------|-----------------------------------------------------------------------------------------------------------------------------------------------------|
| Roll width            | 2m                                                                                                                                                  |
| Roll length           | 10m, 15m, 18m, 20m, 25m                                                                                                                             |
| Colours               | Black/Grey, Dark grey/Light grey, Black/White, Fog/Tan,<br>Hazelnut/Beige, Yellow/Green, Chroma key green/Chroma<br>key blue, Black/Projection grey |
| Thickness             | 1.3mm                                                                                                                                               |
| Weight                | 1.6kg/m²                                                                                                                                            |
| Fire rating           | Bfl-s1 (EN 13501-1)                                                                                                                                 |