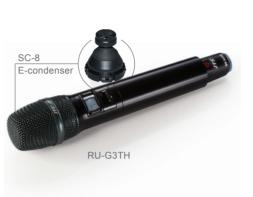

#### Wireless Microphone System -

RU-G3TH @ @ @ @

- \* 1441 Selectable channels.
- \* Phase-locked Loop (PLL) synthesized tuner.
- \* Advanced circuitry ensures stable signal transmission
- \* Extended dynamic range and smooth frequency response
- \* Noise mute and tone-key squelch.
- \* Internal antenna design.

#### Frequency Preparation:

PLL Synthesized Contro Carrier Frequency Range: 470~960MHz

Frequency Setting: Remoset U

Ultrasonio RF Outputs: Low/High Stability: <±10KHz@ Fc Frequency Deviation: ±48KHz Spurious Emissions: <-50dBc

Display: LCD+LED

Controls: Power ON/OFF, Mute ON/ OFF, Group, Channel, Frequency, GAIN Adjust, Auto Power Off Adjust, Lock-on

Battery: UM3, AA Alkaline x2 Slot-in Charging: Yes Net Weight: 315 g Dimensions(mm):

50mm(W) \* 253mm(H) \* 35.5mm(D) **Notes:** Actual product specifications may vary depending on region.