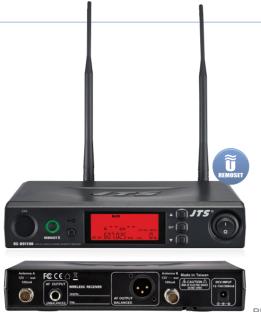

# **RU-8011DB**

Wireless Microphone System

## RU-8011DB @ @

This product is a full feature version of RU-8011D. It is built with detachable BNC antenna. Besides selectable group and channel its frequency can be fine adjusted by interval of 0.025 MHz for multi system application.

Frequency Preparation: PLL Synthesized Control Carrier Frequency Range: 470~960 MHz

Frequency Setting: REMOSET U Receiving Mode: Antenna Diversity Bandwidth: 36MHz

S/N Ratio: >105dB(A) **T.H.D:** <0.6%@1KHz Sensitivity: -95dBm,S/N>80dB Rejection Ratio: >80 dB

Frequency Response: 50Hz~16KHz±2dB Antenna Type: BNC Socket

Antenna Booster Power: DC12~15V/100mA

Display: LCD

Display Contents: Group, Channel, Frequency, Battery Level, Antenna A/B, Mute Display, AF Meter, RF Meter, Frequency Scan, Audio Level,

Controls: Power ON/OFF, Group, Channel, Frequency, Mute Display, Key Lock, Volume, Output Attenuaiton(XLR), Frequency Scan(ON/OFF)

Audio Output Level:

Ref/ ±22.5KHz Dev@1KHz Tone ψ6.3 Phone Jack/ -10dBV XLR Jack/ -4dBV(Line) \(\cdot -24dBV(MIC)\) Audio Output Impedance: 600Ω Squelch: Pilot Tone & Noise Mute

Output Connector:

1 independent balanced XLR and one Ø6.3mm unbalanced.

Power Supply: DC12~15V/300mA

**Dimension (mm):** 212.3mm(W)\* 38.3mm(H)\* 144mm(D)

Notes: Acutal product specifications may vary depending on region