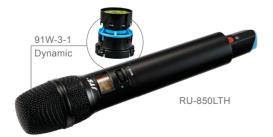

### RU-850LTH @ @ @

**UHF PLL Handheld Transmitter** 

This innovative transmitter is designed with both REMOSET U and full function setting at itself. The settings include Frequency, Group/Channel. Sensitivity, RF Power, and Auto Power Off. All data will be transferred to this transmitter by pushing of the REMOSET U button at receiver's front panel. Auto Power Off feature can be set OFF or ON with selection of 1. 10 and 30 minutes. This will save battery life and avoid over discharge. Besides REMOSET U a user can carry out setting at transmitter side.

A quick Lock On key is built inside.

Recharging circuit and connecter are already built in case users want to upgrade the system.

\* 1440 Selectable channels.

Frequency Preparation: PLL Synthesized Control Carrier Frequency Range: 470~960MHz Frequency Setting: REMOSET U (Receive) RF Outpus: Low / High

Stability: <±10KHz@Fc Frequency Deviation: ±48KHz Spurious Emissions: <-50dBc

Function: Mute, Auto Power Off, Sensitivity Adjust, Low Battery

Display: LCD+LED

Controls: Power, Mute, Group, Channel, Frequency, Gain Adjust, Auto

Power Off, Key Lock Battery: UM3, AA x2