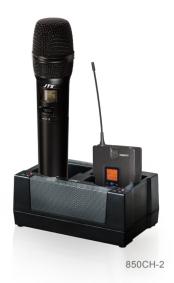

## 850CH-2

#### CHARGER For RU-850LTH & RU-850LTB

Input: AC 100~240V, 0.4A max Output: DC 12V. 1A

#### **LED** Indicator

Full Charged / Standby: Green Charging: Flash Green Fault: Flash Red

Charging Time: 5 hours