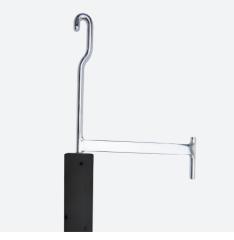

L-Shape top hook (KS-211) for effortless lighting control; interchangeable with classic top hook.

Removable handle is space saving for transportation and storage.