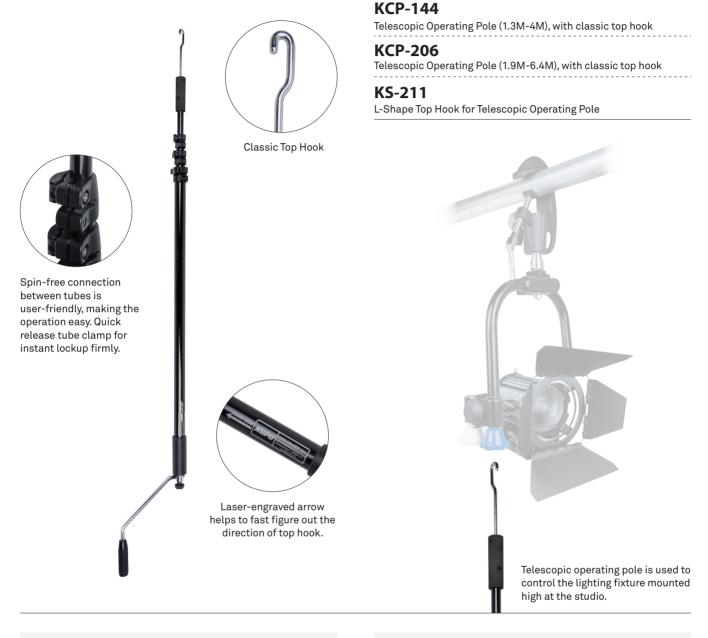

Kupo Telescopic Operating Pole is made of aluminum alloy tube with black anodized surface finish. Constructed of four sections with three risers. While completely extended, it reaches 4M long for KCP-144, and 6.4M long for KCP-206. Each section comes with a quick-release clamp for easier lockup. Top hook helps to maneuver the panning, tilting and focusing of luminaire mounted at high position in the studio. Top hook is interchangeable with L-shape top hook, made with a horizontal prolonged rod, for the control the lighting fixture effortlessly. Aluminum pole diameter 20, 25, 30, and 35mm.

L-Shape top hook (KS-211) for effortless lighting control; interchangeable with classic top hook.

Removable handle is space saving for transportation and storage.