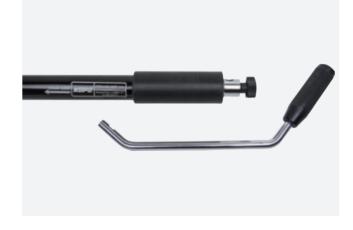

Kupo Telescopic Operating Pole is made of aluminum alloy tube with black anodized surface finish. Constructed of four sections with three risers. While completely extended, it reaches 4M long for KCP-144, and 6.4M long for KCP-206. Each section comes with a quick-release clamp for easier lockup. Top hook helps to maneuver the panning, tilting and focusing of luminaire mounted at high position in the studio. Top hook is interchangeable with L-shape top hook, made with a horizontal prolonged rod, for the control the lighting fixture effortlessly. Aluminum pole diameter 20, 25, 30, and 35mm.

L-Shape top hook (KS-211) for effortless lighting control; interchangeable with classic top hook.

Removable handle is space saving for transportation and storage.