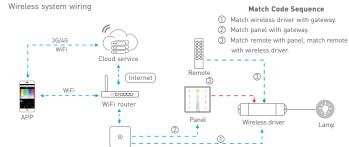

# **EX** Series Touch Panel

Manual www.ltech-led.com

System diagram

--- Wireless connection
Wired connection

EX series touch panel

1

### Match code between touch panel & wireless driver

Touch panels can work with wireless driver F4-3A/F4-5A/F4-DMX-5A/F5-DMX-4A.

#### Method 1:

Wireless driver

Long press On/Off
 key of the panel until
 all zone's indicator
 lights flicking.

3. Power on the driver, the lamps flicker slowly, please complete step 4 within 15s.

4. Short press the matching zone key on the panel, match successful.

#### Method 2:

 Long press On/Off key of the panel until all zone's indicator lights flicking.

 Short press the matching zone key on the panel, match successful.

\* Please match/clear code when 🖰 indicator light of panel is white.