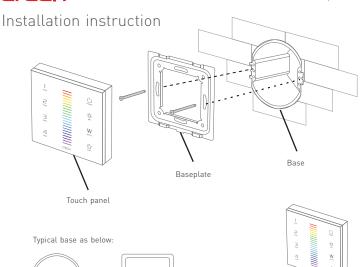

#### Terminals

EX series touch panel

European style

EX series touch panel

### LTECH

86 size

Uninstall