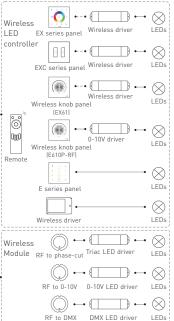

#### Wireless control

### RF wireless wiring

Touch panel

Multiple wireless receivers (F4-3A/ F4-5A/F4-DMX-5A/F5-DMX-4A) can be matched with EX series touch panel within effective distance.

To avoid the signal interference, the installation needs to keep away from the large area metal material or the metal material space.

### Match code between touch panel & wireless driver

Touch panels can work with wireless driver F4-3A/F4-5A/F4-DMX-5A/F5-DMX-4A.

#### Method 1:

Wireless driver

Long press On/Off
 key of the panel until
 all zone's indicator
 lights flicking.

3. Power on the driver, the lamps flicker slowly, please complete step 4 within 15s.

4. Short press the matching zone key on the panel, match successful.

#### Method 2:

 Long press On/Off key of the panel until all zone's indicator lights flicking.

 Short press the matching zone key on the panel, match successful.

\* Please match/clear code when 🖰 indicator light of panel is white.