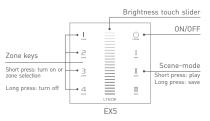

#### Zone kevs Short press: turn on or zone selection Long press: turn off 4 ON/OFF Brightness/Speed Mode Long press effectively Touch color circle Scene-mode White key I I Short press: play Press: on/off Long press: brightness Long press: save