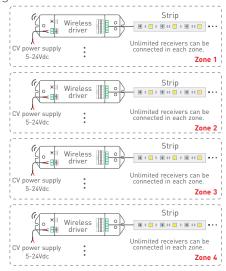

### RF wireless wiring

Touch panel

Multiple wireless receivers (F4-3A/ F4-5A/F4-DMX-5A/F5-DMX-4A) can be matched with EX series touch panel within effective distance.

To avoid the signal interference, the installation needs to keep away from the large area metal material or the metal material space.

### Match code between touch panel & wireless driver

Touch panels can work with wireless driver F4-3A/F4-5A/F4-DMX-5A/F5-DMX-4A.