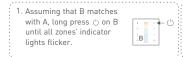

### Match code between touch panels

 Touch the matching zone key on A within 15s, when indicator lights of B stop flicking, match successfully. EX series touch panel