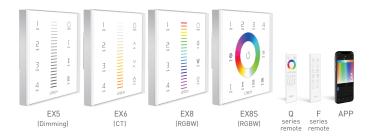

# **EX** Series Touch Panel

Manual www.ltech-led.com

System diagram

--- Wireless connection
Wired connection

EX series touch panel

1

#### EX series touch panel

#### Product features

- Adopt wireless RF and wired DMX512 protocol 2 in 1 control mode, more flexible and convenient for project installation.
- Advanced RF wireless sync/zone control technology, make sure dynamic color modes synchronously among multiple drivers.
- Four zones can be combined arbitrarily, for example: zone 1 and zone 2 as a group, or zone 1, zone 3, zone 4 as a group, or all the 4 zones as a group.
- No limit the quantity of drivers in each zone, and all color modes keep synchronously.
- · Support multiple panels linkage control, no quantity limitation.
- . Touch keys with chord and LED indicator.
- Adopts capacitive touch control technology on full color wheel, make LED color selection more user-friendly.
- . Compatible with remote and APP control with adding LTECH gateway.

#### Technical snecs

| Teermieur spees |                   |     |      |      |
|-----------------|-------------------|-----|------|------|
| Model           | EX5               | EX6 | EX8  | EX8S |
| Control type    | Dimming           | CT  | RGBW |      |
| Input voltage   | 100-240Vac        |     |      |      |
| Output signal   | DMX512            |     |      |      |
| Wireless type   | RF 2.4GHz         |     |      |      |
| Zone            | 4 zones           |     |      |      |
| Working temp.   | -20°C~55°C        |     |      |      |
| Dimensions      | L86×W86×H36(mm)   |     |      |      |
| Package size    | L113×W112×H50(mm) |     |      |      |
| Weight(G.W.)    | 225g              |     |      |      |