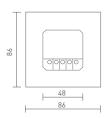

#### Technical snecs

| Teermieur spees |                   |     |      |      |
|-----------------|-------------------|-----|------|------|
| Model           | EX5               | EX6 | EX8  | EX8S |
| Control type    | Dimming           | CT  | RGBW |      |
| Input voltage   | 100-240Vac        |     |      |      |
| Output signal   | DMX512            |     |      |      |
| Wireless type   | RF 2.4GHz         |     |      |      |
| Zone            | 4 zones           |     |      |      |
| Working temp.   | -20°C~55°C        |     |      |      |
| Dimensions      | L86×W86×H36(mm)   |     |      |      |
| Package size    | L113×W112×H50(mm) |     |      |      |
| Weight(G.W.)    | 225g              |     |      |      |

#### Product size Unitemm