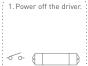

#### Method 1:

Wireless driver

Long press On/Off
 key of the panel until
 all zone's indicator
 lights flicking.

3. Power on the driver, the lamps flicker slowly, please complete step 4 within 15s.

4. Short press the matching zone key on the panel, match successful.