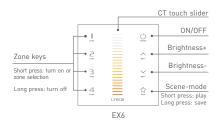

### Key functions

\* When blue indicator light of 🖰 key is on, long press 🖰 to turn on/off buzzer. When white indicator light of 🖰 key is on, long press  $\circlearrowleft$  to match code.

CT & CT2 mode of EX6 panel switch to each other: Simultaneously long press 1 and 4 button for 3 seconds, the buzzer beeps once then switch successfully. ( Factory default: CT mode )

| DMX Modes<br>Addresses | СТ | CT2 |
|------------------------|----|-----|
| 1                      | С  | BRT |
| 2                      | W  | CT  |

\* Please switch the color temperature mode when the switch indicator light is white.

#### Zone kevs Short press: turn on or zone selection Long press: turn off 4 ON/OFF Brightness/Speed Mode Long press effectively Touch color circle Scene-mode White key I I Short press: play Press: on/off Long press: brightness Long press: save