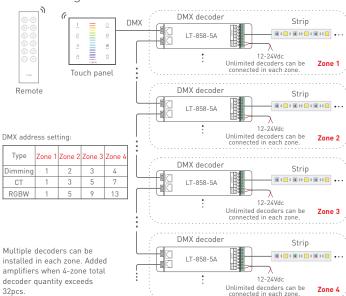

n Long press: turn off 4 ON/OFF Brightness/Speed Mode Long press effectively Touch color circle Scene-mode White key I I Short press: play Press: on/off Long press: brightness Long press: save

FX8S

#### Mode

- Static red
- 2. Static green
- 3. Static blue
- Static blue
   Static vellow
- 5. Static purple
- 6. Static cvan
- 7. Static white
- 8. RGB jumping
- 9. 7 Colors jumping
- 10. RGB color smooth
- 11. Full-color smooth
- 12. Static black (only close RGB)

\* White light only: press & key to choose black mode, then press W key for white light.



#### Product size Unitemm







#### Terminals



EX series touch panel

European style

EX series touch panel

### LTECH









86 size

Uninstall

#### DMX512 control











#### Wireless control









### LTECH

### DMX wiring



EX series touch panel



### RF wireless wiring



Touch panel



Multiple wireless receivers (F4-3A/ F4-5A/F4-DMX-5A/F5-DMX-4A) can be matched with EX series touch panel within effective distance.



To avoid the signal interference, the installation needs to keep away from the large area metal material or the metal material space.

### Multi-panel control wiring



- \* After touch panel A realizes controlling the lamps, if B and C are matched with A, they can also control the lamps.
- \* Linkage control is also available at connecting with DMX decoders.

### Match code between touch panels



 Touch the matching zone key on A within 15s, when indicator lights of B stop flicking, match successfully. EX series touch panel

#### Ex series toderi pari

### Match code between touch panel &