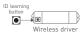

### Match code between touch panel & wireless driver

Touch panels can work with wireless driver F4-3A/F4-5A/F4-DMX-5A/F5-DMX-4A.