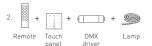

FF status.

#### Zone kevs Short press: turn on or zone selection Long press: turn off 4 ON/OFF Brightness/Speed Mode Long press effectively Touch color circle Scene-mode White key I I Short press: play Press: on/off Long press: brightness Long press: save

FX8S

#### Mode

- Static red
- 2. Static green
- 3. Static blue
- Static blue
   Static vellow
- 5. Static purple
- 6. Static cvan
- 7. Static white
- 8. RGB jumping
- 9. 7 Colors jumping
- 10. RGB color smooth
- 11. Full-color smooth
- 12. Static black (only close RGB)

\* White light only: press & key to choose black mode, then press W key for white light.



#### Product size Unitemm







#### Terminals



EX series touch panel

European style

EX series touch panel

### LTECH









86 size

Uninstall

#### DMX512 control











#### Wireless control









### LTECH

### DMX wiring



EX series touch panel



### RF wireless wiring



Touch panel



Multiple wireless receivers (F4-3A/ F4-5A/F4-DMX-5A/F5-DMX-4A) can be matched with EX series touch panel within effective distance.



To avoid the signal interference, the installation needs to keep away from the large area metal material or the metal material space.

### Multi-panel control wiring



- \* After touch panel A realizes controlling the lamps, if B and C are matched with A, they can also control the lamps.
- \* Linkage control is also available at connecting with DMX decoders.

### Match code between touch panels



 Touch the matching zone key on A within 15s, when indicator lights of B stop flicking, match successfully. EX series touch panel