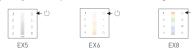

#### Technical snecs

| Teermieur spees |                   |     |      |      |
|-----------------|-------------------|-----|------|------|
| Model           | EX5               | EX6 | EX8  | EX8S |
| Control type    | Dimming           | CT  | RGBW |      |
| Input voltage   | 100-240Vac        |     |      |      |
| Output signal   | DMX512            |     |      |      |
| Wireless type   | RF 2.4GHz         |     |      |      |
| Zone            | 4 zones           |     |      |      |
| Working temp.   | -20°C~55°C        |     |      |      |
| Dimensions      | L86×W86×H36(mm)   |     |      |      |
| Package size    | L113×W112×H50(mm) |     |      |      |
| Weight(G.W.)    | 225g              |     |      |      |

#### Zone kevs Short press: turn on or zone selection Long press: turn off 4 ON/OFF Brightness/Speed Mode Long press effectively Touch color circle Scene-mode White key I I Short press: play Press: on/off Long press: brightness Long press: save