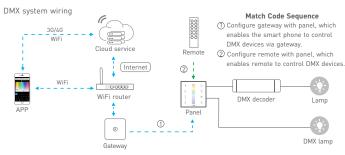

# **EX** Series Touch Panel

Manual www.ltech-led.com

System diagram

--- Wireless connection
Wired connection

EX series touch panel

1

## Match code between touch panel & gateway

1. Long press (1) on touch panel until all zones' indicator lights flicking

2. Turn on APP, enter "zone set" interface, click the right top "MATCH" key, then follow the prompts.