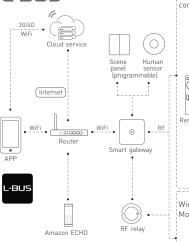

# **EX** Series Touch Panel

Manual www.ltech-led.com

System diagram

--- Wireless connection
Wired connection

EX series touch panel

1

## Match code between touch panel & gateway

1. Long press (1) on touch panel until all zones' indicator lights flicking

2. Turn on APP, enter "zone set" interface, click the right top "MATCH" key, then follow the prompts.