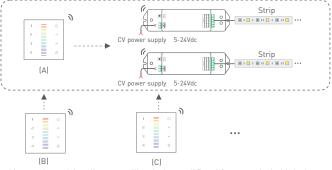

### Multi-panel control wiring

- \* After touch panel A realizes controlling the lamps, if B and C are matched with A, they can also control the lamps.
- \* Linkage control is also available at connecting with DMX decoders.

### Match code between touch panels

 Touch the matching zone key on A within 15s, when indicator lights of B stop flicking, match successfully. EX series touch panel