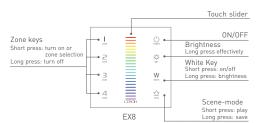

#### Zone kevs Short press: turn on or zone selection Long press: turn off 4 ON/OFF Brightness/Speed Mode Long press effectively Touch color circle Scene-mode White key I I Short press: play Press: on/off Long press: brightness Long press: save