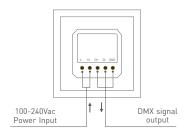

e switch indicator light is white.

EX series touch panel





\* White light only: press "W" key to turn on white light under OFF status.

#### Zone kevs Short press: turn on or zone selection Long press: turn off 4 ON/OFF Brightness/Speed Mode Long press effectively Touch color circle Scene-mode White key I I Short press: play Press: on/off Long press: brightness Long press: save

FX8S

#### Mode

- Static red
- 2. Static green
- 3. Static blue
- Static blue
   Static vellow
- 5. Static purple
- 6. Static cvan
- 7. Static white
- 8. RGB jumping
- 9. 7 Colors jumping
- 10. RGB color smooth
- 11. Full-color smooth
- 12. Static black (only close RGB)

\* White light only: press & key to choose black mode, then press W key for white light.



#### Product size Unitemm







#### Terminals



EX series touch panel

European style

EX series touch panel

### LTECH









86 size

Uninstall

#### DMX512 control











#### Wireless control









### LTECH

### DMX wiring



EX series touch panel



### RF wireless wiring



Touch panel



Multiple wireless receivers (F4-3A/ F4-5A/F4-DMX-5A/F5-DMX-4A) can be matched with EX series touch panel within effective distance.



To avoid the signal interference, the installation needs to keep away from the large area metal material or the metal material space.

### Multi-panel control wiring



- \* After touch panel A realizes controlling the lamps, if B and C are matched with A, they can also control the lamps.
- \* Linkage control is also available at connecting with DMX decoders.

### Match code between touch panels



 To