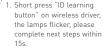

#### Method 1:

Wireless driver

Long press On/Off
 key of the panel until
 all zone's indicator
 lights flicking.

3. Power on the driver, the lamps flicker slowly, please complete step 4 within 15s.

4. Short press the matching zone key on the panel, match successful.