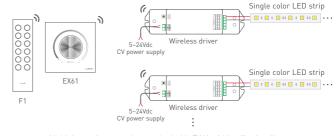

# RF wireless wiring

Multiple receivers can be matched with EX61 within effective distance.

#### Typical base as below:

86 size

European style

Remote Panel

Wireless control:

Wireless

driver

Wireless Lamps driver