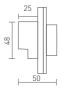

#### Product size Unit: mm

Knob panel

Uninstall

## Technical specs

EX61 Working temp.: -10°C~55°C Model:

Dimming knob panel Dimensions: L86×W86×H50(mm) Name: Input voltage: Package size: L106×W106×H60(mm) 100~240Vac

Output signal: RF 2.4GHz, DMX512 Weight(G.W.): 235a