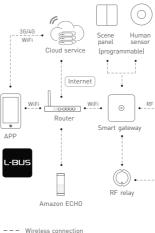

# Application composition

DMX driver Lamps WiFi master controller

Remote Panel DMX driver Lamps

#### Typical base as below:

86 size

European style

Remote Panel

Wireless control:

Wireless

driver

Wireless Lamps driver

WiFi master controller

Wireless driver

WiFi master Remote Panel

Wireless driver

controller