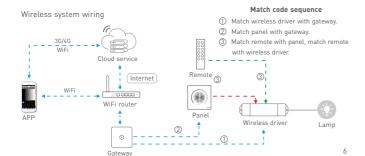

#### Match code sequence

# RF wireless wiring

Multiple receivers can be matched with EX61 within effective distance.