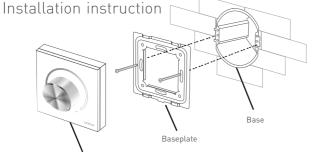

y of receivers can be connected and maintain synchronous effect.
- With the function of dimming and switching.
- The panel can be controlled by remote, or by mobile phone if add a gateway.

## Technical specs

EX61 Working temp.: -10°C~55°C Model:

Dimming knob panel Dimensions: L86×W86×H50(mm) Name: Input voltage: Package size: L106×W106×H60(mm) 100~240Vac

Output signal: RF 2.4GHz, DMX512 Weight(G.W.): 235a









# Key functions



- \* Clockwise, the brightness increases.
- \* Counterclockwise, the brightness decreases. Turn off the panel if you spin to the leftmost end (a click can be heard).

#### Terminals



#### Product size Unit: mm







Knob panel

Uninstall

# Application composition









DMX driver Lamps WiFi master controller



Remote Panel DMX driver Lamps











#### Typical base as below:





86 size

European style



Remote Panel

Wireless control:



Wireless

driver

Wireless Lamps driver



WiFi master controller



Wireless driver







WiFi master Remote Panel

Wireless driver



controller

#### LTECH

#### Match code sequence







### DMX wiring



# RF wireless wiring



Multiple receivers can be matched with EX61 within effective distance.

# Match code between touch panel & driver

#### Method 1:

- 1. The driver power off. Wireless driver
- Short press "ID learning button" on EX61, the lamps flicker
- learning button

- 3. The driver power on, the lamps flicker slowly, please Wireless driver : complete step 4 in
- 4. Spin the knob on EX61, the lamps flicker quickly then back to normal, the buzzer long beep, match successfully.