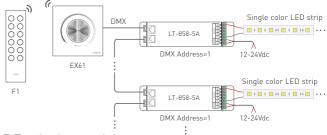

t voltage: Package size: L106×W106×H60(mm) 100~240Vac

Output signal: RF 2.4GHz, DMX512 Weight(G.W.): 235a









# Key functions



- \* Clockwise, the brightness increases.
- \* Counterclockwise, the brightness decreases. Turn off the panel if you spin to the leftmost end (a click can be heard).

#### Terminals



#### Product size Unit: mm







Knob panel

Uninstall

# Application composition









DMX driver Lamps WiFi master controller



Remote Panel DMX driver Lamps











#### Typical base as below:





86 size

European style



Remote Panel

Wireless control:



Wireless

driver

Wireless Lamps driver



WiFi master controller



Wireless driver







WiFi master Remote Panel

Wireless driver



controller

#### LTECH

#### Match code sequence







### DMX wiring



# RF wireless wiring



Multiple receivers can be matched with EX61 within effective distance.

# Match code between touch panel & driver

#### Method 1:

- 1. The driver power off. Wireless driver
- Short press "ID learning button" on EX61, the lamps flicker
- learning button

- 3. The driver power on, the lamps flicker slowly, please Wireless driver : complete step 4 in
- 4. Spin the knob on EX61, the lamps flicker quickly then back to normal, the buzzer long beep, match successfully.



#### Method 2

1. The driver power on



2. Short press "ID learning button" on EX61, the lamps flicker.



- 3. Short press "ID learning ID learning button: 4. Spin the knob on EX61, button" on driver, the lamps flicker, please Wireless driver complete step 4 in 15s.
  - the lamps flicker quickly then