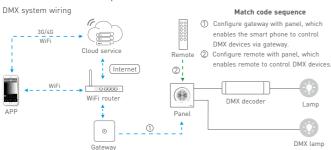

#### Match code sequence

### DMX wiring

# Match code between panel & gateway

1. Turn on APP, enter "zone set" interface.

2. Click the right top "MATCH" key, then follow the prompts.