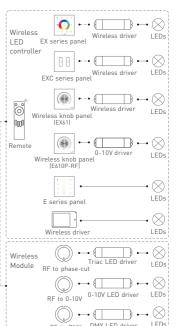

# RF wireless wiring

Multiple receivers can be matched with EX61 within effective distance.

# Match code between touch panel & driver