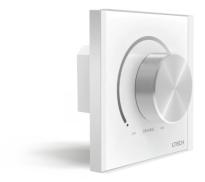

# EX 61 Knob Panel

Manual www.ltech-led.com

System diagram

### L-BUS

Wireless connection