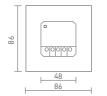

#### Product size Unit: mm

Knob panel

Uninstall

## Technical specs

EX61 Working temp.: -10°C~55°C Model:

Dimming knob panel Dimensions: L86×W86×H50(mm) Name: Input voltage: Package size: L106×W106×H60(mm) 100~240Vac

Output signal: RF 2.4GHz, DMX512 Weight(G.W.): 235a