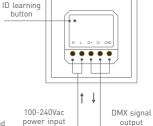

#### Terminals

# LTECH

# EX 61 Knob Panel

Manual www.ltech-led.com

System diagram