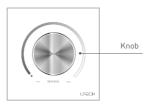

# Key functions

- \* Clockwise, the brightness increases.
- \* Counterclockwise, the brightness decreases. Turn off the panel if you spin to the leftmost end (a click can be heard).