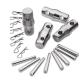

## FCQ5

Quick connection, 4 spigots, 8 pins, 8 safety spring, SQ-HQ30/40

### FCT5

Quick connection, 3 spigots, 6 pins, 6 safety spring, ST30/40

## FCF5

Quick connection, 2 spigots, 4 pins, 4 safety spring, SF30/40

# FCQ5T

Quick connection, 4 spigots, 8 pins, 8 safety spring, compatible with TQ52

# FCU5

Quick connection, 1 spigot, 2 pins, 2 safety spring, SU30