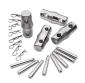

## FCQ5

Quick connection, 4 spigots, 8 pins, 8 safety spring, SQ-HQ30/40

# FCQ5T

Quick connection, 4 spigots, 8 pins, 8 safety spring, compatible with TQ52