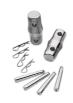

## FCQ5

Quick connection, 4 spigots, 8 pins, 8 safety spring, SQ-HQ30/40

### FCT5

Quick connection, 3 spigots, 6 pins, 6 safety spring, ST30/40

## FCF5

Quick connection, 2 spigots, 4 pins, 4 safety spring, SF30/40

# FCQ5T

Quick connection, 4 spigots, 8 pins, 8 safety spring, compatible with TQ52

# FCU5

Quick connection, 1 spigot, 2 pins, 2 safety spring, SU30