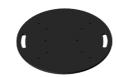

### FPU8080

Universal aluminium floor plate for square section trusses.



## SQ22FP

Aluminium ground base for square section trusses, SQ22 Series



## SF40FP

Aluminium ground base for flat section trusses, SF40



## FCQ5

Quick connection, 4 spigots, 8 pins, 8 safety spring, SQ-HQ30/40



### FPU5050

Universal aluminium floor plate for square section trusses. SQ30,SQ40 truss series compatible



### ST40FP

Aluminium ground base for triangular section trusses, ST4



# SF30FP

Aluminium ground base for flat section trusses, SF30



### FCT5

Quick connection, 3 spigots, 6 pins, 6 safety spring, ST30/40



#### FPU65R

Universal circular floor plate



### ST30FP

Aluminium ground base for triangular section trusses, ST30



## SF22FP

Aluminium ground base for flat section trusses, SF22



## FCF5

Quick connection, 2 spigots, 4 pins, 4 safety spring, SF30/40



## SQ30FP

Aluminium ground base for square section trusses, SQ-HQ30,



### ST22FP

Aluminium ground base for triangular section trusses, ST22



# FCQ5T

Quick connection, 4 spigots, 8 pins, 8 safety spring, compatible with TQ52



# FCU5

Quick connection, 1 spigot, 2 pins, 2 safety spring, SU30