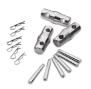

## FCQ5

Quick connection, 4 spigots, 8 pins, 8 safety spring, SQ-HQ30/40

### FCT5

Quick connection, 3 spigots, 6 pins, 6 safety spring, ST30/40

## FCF5

Quick connection, 2 spigots, 4 pins, 4 safety spring, SF30/40

# FCQ5T

Quick connection, 4 spigots, 8 pins, 8 safety spring, compatible with TQ52

# FCU5

Quick connection, 1 spigot, 2 pins, 2 safety spring, SU30