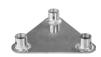

# SF40FP

Aluminium ground base for flat section trusses, SF40



## FCQ5

Quick connection, 4 spigots, 8 pins, 8 safety spring, SQ-HQ30/40



### FPU5050

Universal aluminium floor plate for square section trusses. SQ30,SQ40 truss series compatible



### ST40FP

Aluminium ground base for triangular section trusses, ST4



# SF30FP

Aluminium ground base for flat section trusses, SF30



### FCT5

Quick connection, 3 spigots, 6 pins, 6 safety spring, ST30/40



#### FPU65R

Universal circular floor plate



### ST30FP

Aluminium ground base for triangular section trusses, ST30



## SF22FP

Aluminium ground base for flat section trusses, SF22



## FCF5

Quick connection, 2 spigots, 4 pins, 4 safety spring, SF30/40



## SQ30FP

Aluminium ground base for square section trusses, SQ-HQ30,



### ST22FP

Aluminium ground base for triangular section trusses, ST22



# FCQ5T

Quick connection, 4 spigots, 8 pins, 8 safety spring, compatible with TQ52



# FCU5

Quick connection, 1 spigot, 2 pins, 2 safety spring, SU30