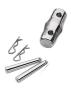

rsal aluminium floor plate for square section trusses. SQ30,SQ40 truss series compatible



### ST40FP

Aluminium ground base for triangular section trusses, ST4



# SF30FP

Aluminium ground base for flat section trusses, SF30



### FCT5

Quick connection, 3 spigots, 6 pins, 6 safety spring, ST30/40



#### FPU65R

Universal circular floor plate



### ST30FP

Aluminium ground base for triangular section trusses, ST30



## SF22FP

Aluminium ground base for flat section trusses, SF22



## FCF5

Quick connection, 2 spigots, 4 pins, 4 safety spring, SF30/40



## SQ30FP

Aluminium ground base for square section trusses, SQ-HQ30,



### ST22FP

Aluminium ground base for triangular section trusses, ST22



# FCQ5T

Quick connection, 4 spigots, 8 pins, 8 safety spring, compatible with TQ52



# FCU5

Quick connection, 1 spigot, 2 pins, 2 safety spring, SU30