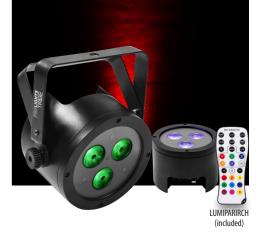

## **FLATPAR3Q**

• Source: 3x8W RGBA LEDs

• Beam angle: 25°

Colour mixing: RGBA/FC

• Colour wheel: virtual colour wheel with presets

Sound mode: music activation through internal microphone and sensitivity control

• Protocols: DMX512

• DMX channels: 4/9 channel

• IR: infrared sensor controlled by remote

Power consumption (at 230V): 25W

• Output (at 230V): 30 units on a single power line

• Signal connection: XLR 3p IN/OUT connectors

• Power connection: IEC IN/OUT connectors

• IP rating: 30

• Dimensions (WxHxD): 187x152x187mm

• Weight: 1.6kg