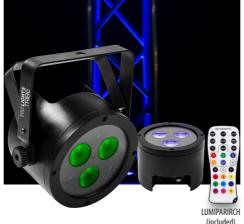

## **FLATPAR3H**

• Source: 3x8W RGBWAP LEDs

• CT: W: 6200K

• CRI: 70

• Luminous flux: 651.27lm

• Beam angle: 25°

• Colour mixing: RGBWAP/FC

• Colour wheel: virtual colour wheel with presets

Sound mode: music activation through internal microphone and sensitivity control

• Protocols: DMX512

DMX channels: 6/8/10 channel

• IR: infrared sensor controlled by remote

Power consumption (at 230V): 25.5W

• Output (at 230V): 47 units on a single power line

• Signal connection: XLR 3p IN/OUT connectors

Power connection: IEC IN/OUT connectors

• IP rating: 30

• Dimensions (WxHxD): 187x152x187mm

• Weight: 1.68kg