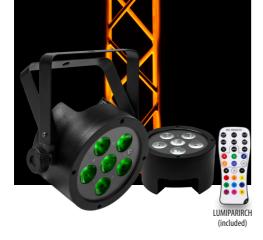

## **FLATPAR6H**

• Source: 6x8W RGBWAP LEDs

• CT: W: 6880K

• CRI: 77

• Luminous flux: 1358.9lm

• Beam angle: 26°

Colour mixing: RGBWAP/FC

• Colour wheel: virtual colour wheel with presets

• Sound mode: music activation through internal microphone and sensitivity control

Protocols: DMX512

• DMX channels: 6/8/12 channel

• IR: infrared sensor controlled by remote

Power consumption (at 230V): 46.5W

• Output (at 230V): 27 units on a single power line

• Signal connection: XLR 3p IN/OUT connectors

• Power connection: IEC IN/OUT connectors

• IP rating: 30

• Dimensions (WxHxD): 226x164x207mm

• Weight: 2.2kg