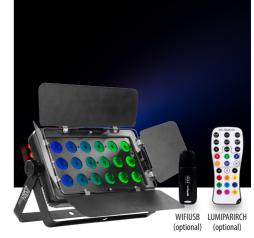

# **QUADRO18UTRI**

Source: 18x3W RGB LEDsLuminous flux: 2040lm

Beam angle: 13°Colour mixing: RGB/FC

Protocols: DMX512DMX channels: 3/5/9/13channel

• Pixel control: section control

 W-DMX: optional, proprietary protocol compatible with WIFIBOX. WDBOX

• IR: infrared sensor controlled by remote

• Power consumption (at 230V): 51.5W

• Output (at 230V): 24 units on a single power line

• Data: USB port for USB WIFI transmitter (optional)

• Signal connection: XLR 3p IN/OUT connectors

• Power connection: IEC IN/OUT connectors

• IP rating: 20

• Dimensions (WxHxD): 395x260x44mm

• Weight: 3.4kg