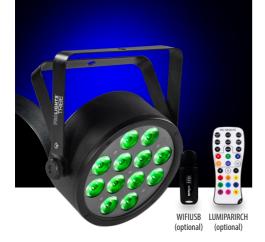

## **LUMIPAR12UTRI**

Source: 12x3W RGB LEDs
Luminous flux: 1167lm
Beam angle: 16°

Colour mixing: RGB/FC

• Colour wheel: virtual colour wheel with presets

 Sound mode: music activation through internal microphone and sensitivity control

• Protocols: DMX512

• DMX channels: 3/8channel

• IR: infrared sensor controlled by remote

Power consumption (at 230V): 35,5W

• Output (at 230V): 35 units on a single power line

• Data: USB port for USB WIFI transmitter (optional)

• Signal connection: XLR 3p IN/OUT connectors

Power connection: IEC IN/OUT connectors

• IP rating: 20

• Dimensions (WxHxD): 226x184x220mm

• Weight: 1.8kg