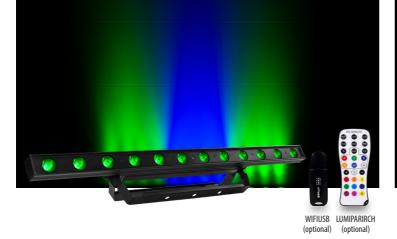

LUMIPIX12UQPRO is a 1 m long linear colour changer equipped with 12 high-efficiency RGBW/full colour LED (8W each). The control system is customisable allowing section control and advanced possibilities in effect generation such as LED video or sound activated arrays.

- Source: 12x8W RGBW LEDs
- Luminous flux: 2241lm
- Beam angle: 19°
- Colour mixing: RGBW/FC
- Colour wheel: virtual colour wheel with presets
- Sound mode: music activation through internal microphone and sensitivity control
- Protocols: DMX512
- DMX channels: 4/7/9/12/17 channel
- Pixel control: 1/3 section control
- IR: infrared sensor controlled by remote

- Power consumption (at 230V): 73.6W
- Output (at 230V): 18 units on a single power line
- Data: USB port for USB WIFI transmitter (optional)
- Signal connection: XLR 3p+5p IN/OUT connectors
- Power connection: Seetronic powerKon IN/OUT connectors
- IP rating: 20
- Dimensions (WxHxD): 1000x56x168mm
- Weight: 3.3kg

WIFIUSB LUMIPARIRO (optional)