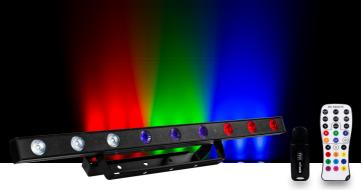

## **LUMIPIX9UHEPRO**

LUMIPIX9UHEPRO is a 1m linear LED batten using an innovative optic system combined with a new light source which performs a 6 primary colour mixing - RGBWA. The light source is composed of 9x12W high-efficiency RGBWAP full-colour LED, offering a more advanced chromatic synthesis than projectors of the previous generation with full control of saturation and colour temperature across the whole spectrum. LUMIPIX9UHEPRO offers a 3 section control of the LED plate to generate a wide range of dynamic effects and light-vokes.

- Source: 9x12W RGBWAP LEDs
- Luminous flux: (15°) 2068lm
- Beam angle: 23°
- Colour mixing: RGBWAP/FC
- Colour wheel: virtual colour wheel with presets
- Sound mode: music activation through internal microphone and sensitivity control
- Protocols: DMX512
- DMX channels: 6/9/11/18/23channel
- Pixel control: 1/3 section control

- IR: infrared sensor controlled by remote
- Power consumption (at 230V): 78.5W
- Output (at 230V): 15 units on a single power line
- Data: USB port for USB WIFI transmitter (optional)
- Signal connection: XLR 3p+5p IN/OUT connectors
- Power connection: Seetronic powerKon IN/OUT connectors
- IP rating: 30
- Dimensions (WxHxD): 1000x55x168mm
- Weight: 3.23kg