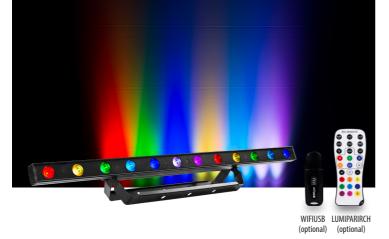

## **LUMIPIX12UT**

LUMIPIX12UT is a linear colour changer fitted with luminous high-efficiency 12x3W RGB LED. The management system is fully customisable in line with the user requirements, from 3 to 41 channels management mode pixel control and for the independent control of each individual LED. LUMIPIX12UT offers advanced capabilities for effects generation such as video or LED arrays-activated music. LUMIPIX12UT can be also controlled wireless through the optional USB WIFI transceiver in combination with WIFIBOX and SmartColor app.

- Source: 12x3W RGB LEDs
- Luminous flux: 1247lm
- Beam angle: 15°
- Colour mixing: RGB/FC
- Colour wheel: virtual colour wheel with presets
- Sound mode: music activation through internal microphone and sensitivity control
- Protocols: DMX512
- D M X c h a n n e l s : 3/4/6/7/8/9/12/18/36/41channel
- Pixel control: pixel2pixel control

- IR: infrared sensor controlled by remote
- Power consumption (at 230V): 50.5W
- Output (at 230V): 47 units on a single power line
- Data: USB port for USB WIFI transmitter (optional)
- Signal connection: XLR 3p IN/OUT connectors
- Power connection: IEC IN/OUT connectors
- IP rating: 33
- Dimensions (WxHxD): 987x49x157mm
- Weight: 2.8kg