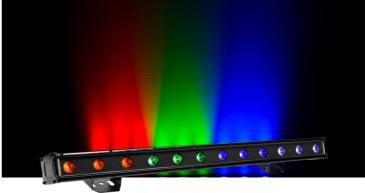

## **LUMIPIX12TRIIP**

LUMIPIX12TRIIP is a 1 m long outdoor linear colour changer equipped with 12 high-efficiency RGB/full colour LED (3W each). The control system is fully customisable allowing pixel control and independent selection of each LED from 3 to 36 channels. LUMIPIX12TRIIP offers advanced possibilities in effect generation as LED video or sound activated arrays.

- Source: 12x3W RGB LEDs
- Beam angle: 16°
- Colour mixing: RGB/FC
- Colour wheel: virtual colour wheel with presets
- Protocols: DMX512
- DMX channels: 3/4/6/7/9/12/18/36 channel
- Pixel control: pixel2pixel control

- Power consumption (at 230V): 40W
- Output (at 230V): 16 units on a single power line
- Signal connection: moulded IP signal IN/ OUT connectors
- Power connection: moulded IP power IN connector
- IP rating: 67
- Dimensions (WxHxD): 993x100x173mm
- Weight: 6.5kg