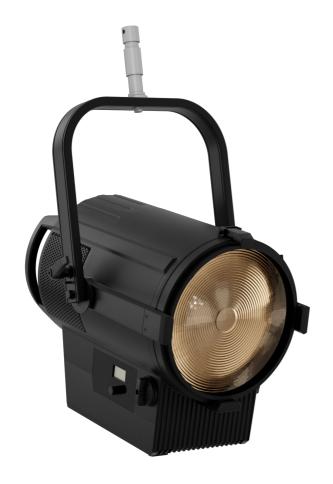

# **ECLFR2K**

2K lamp replacement LED Fresnel with HB white source

ECLFR2K is the LED replacement for a standard tungsten 2K fresnel. Featuring the output characteristics of a traditional Fresnel but with beam control, functional barn doors and a power source that focuses on outstanding colour rendition. The ECLFR2K adds all the advantages of LED to the Fresnel.

### **OPTICS**

Zoom: 15° - 45° manualLens diameter: 250mm

Lens type: Fresnel zoom lens

• Other: Spigot, barn door and gel frame included

#### **PHYSICAL**

Signal connection: Amphenol XLR 5p IN/OUT connectors

Power connection: Neutrik powerCON TRUE1 IN/OUT connectors

• IP rating: 20

Dimensions (WxHxD): 421x537x455mm

• Weight: 17.2kg