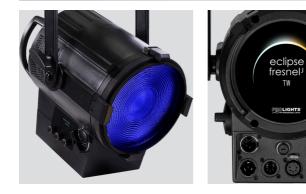

### COLOUR SYSTEM

- Colour mixing: tunable white + colour
- CTC: plus/minus green and magenta correction
- Colour wheel: virtual colour wheel with presets