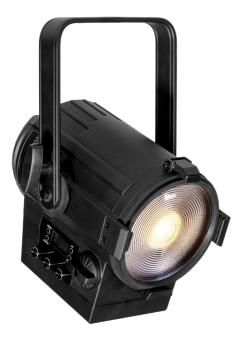

# **NEW ECLIPSEFRESNELJTW**

Full colour and tunable white with colour correction LED Fresnel to replace 650W

ECLIPSEFRESNELJTW is an advanced LED replacement of traditional 650W Fresnel lamps, featuring 6 colour mixing delivering high precision reproduction of the white spectrum from 2800K to 10000K with high CRI and an extensive colour reproduction.

#### PHYSICAL

- Signal connection: Amphenol XLR 5p IN/OUT connectors
- Power connection: Neutrik powerCON TRUE1 IN/OUT connectors
- IP rating: 30
- Dimensions (WxHxD): 260x459x238mm
- Weight: 6kg