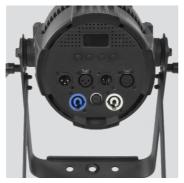

#### PHYSICAL

Signal connection: Amphenol XLR 3p + 5p IN/OUT connectors

Power connection: Neutrik powerCON IN/OUT connectors

■ IP rating: 20

Dimensions (WxHxD): 316x404x318mm

• Weight: 5.7kg