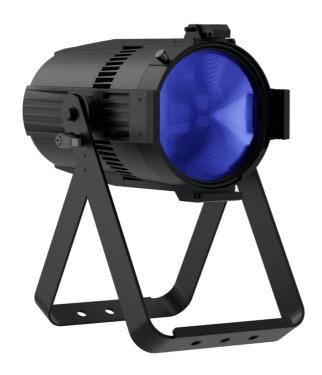

# **ECLIPSEPARFC**

150W RGB + warm white HQ and flexible LED PAR

ECLIPSEPAR is a range of multipurpose LED fixtures with a single source, delivering silent operation, high quality of light and optical flexibility, designed to redefine the standard for theatrical, TVs and corporate applications.

ECLIPSEPARFC features a 150W RGB + warm white and delivers a superior white CTC with +/- tint control, Red-shift (CRI>92 and R9>94) and colour mixing.

The fixture includes an extensive range of accessories including barn doors, filter frame, egg crate and a multitude of interchangeable lenses.

# **FFATURES**

- 150W RGB + warm white delivering precise whites, +/-green correction (CRI>92 and R9>94) and colour mixing
- Flex lens system: 24° onboard, 65° included, 40° optional
- Silent operation and adjustable PWM

# **OPTICS**

■ Beam angle: (on board) 24° or (included) 65°

Lens diameter: 163mmLens type: fresnel lens

Additional optics: 24° lens on board - 65° lens included- 40° lens optional - egg crate optional - gel frame holder included

#### PHYSICAL

Signal connection: Amphenol XLR 3p + 5p IN/OUT connectors

Power connection: Neutrik powerCON IN/OUT connectors

■ IP rating: 20

Dimensions (WxHxD): 316x404x318mm

• Weight: 5.7kg