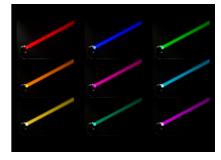

#### **OPTICS**

- Beam Angle: 2.5° COLOR SYSTEM
- Color Wheel: 14 dichroic filters+Open