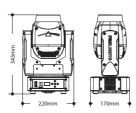

#### PHYSICAL

- USB: USB port for USB Wi-Fi receiver (optional)
- Signal Connection: 5p in/out
- Power Connection: PowerCON in/out
- IP: 20
- Dimensions (WxHxD): 220x343x170mm
- Weight: 5kg