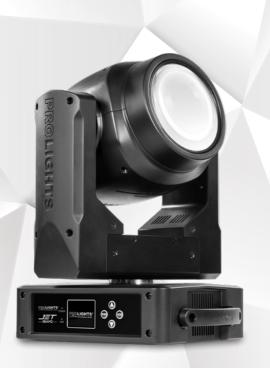

## JETBEAM2

JETBEAM2 is an LED beam luminaire designed to be truly comparable to a discharge source. Ideal both for installation and for rental, the JETBEAM2 focusses on maximising the light output from its LED source, all the way throughout the glass optical system, to deliver a cutting-edge beam effect even on the brightest stage.