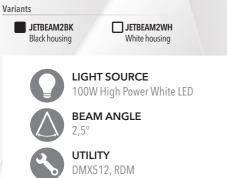

LIGHT SOURCE

- Source: 100W High Power White LED
- CT: 6300K
- CRI: 72Ra
- Luminous Flux: 1756lm
- OPTICS
- Beam Angle: 2,5°
- COLOR SYSTEM
- Color Wheel: 14 dichroic filters+Open DYNAMIC EFFECTS
- Fixed gobos: 18 Fixed gobos+Open
- Circular Prism: 8f with bi-directional rotation, Indexing

## CONTROL

- Protocols: DMX512, RDM
- DMX Channels: 9/11ch
- ELECTRICAL
- Power Consumption (at 230V): 163W
- Output (at 230V): 26 units on a single power line