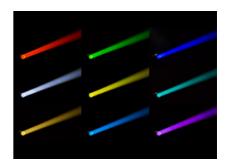

LIGHT SOURCE

- Source: 100W High Power White LED
- CT: 6300K
- CRI: 72Ra
- Luminous Flux: 1756lm
- OPTICS
- Beam Angle: 2,5°
- COLOR SYSTEM
- Color Wheel: 14 dichroic filters+Open DYNAMIC EFFECTS
- Fixed gobos: 18 Fixed gobos+Open
- Circular Prism: 8f with bi-directional rotation, Indexing