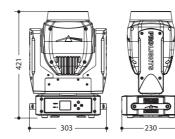

## PHYSICAL

- Signal Connection: 3p+5p in/out
- Power Connection: PowerCON in/out
- IP: 20
- Dimensions (WxHxD): 303x421x230mm
- Weight: 13kg