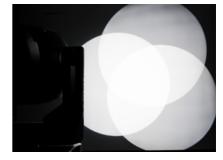

ht output from its LED source to deliver a crisp, even beam from a compact size.

#### LIGHT SOURCE

- Source: 150W High Power White LED
- CT: 8000K
- CRI: 78Ra
- Luminous Flux: 7400lm

# **OPTICS**

Beam Angle: 20°Focus: Motorised

# **COLOR SYSTEM**

• Color Wheel: 8 dichroic filters+Open

## DYNAMIC EFFECTS

- Rotating Gobos: 7 Rotating gobos+Open, Interchangeable, Indexing
- Fixed gobos: 8 Fixed gobos+Open
- Circular Prism: 3f with bi-directional rotation, Indexing

### **CONTROL**

- Protocols: DMX512, RDM
- DMX Channels: 12/15ch

## ELECTRICAL

- Power Consumption (at 230V): 225W
- Output (at 230V): 16 units on a single power line

## **PHYSICAL**

- Signal Connection: 3p+5p in/out
- Power Connection: PowerCON in/out
- IP: 20
- Dimensions (WxHxD): 308x436x230mm
- Weight: 13.7kg