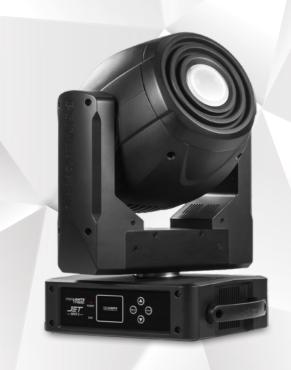

# **JETSPOT2**

JETSPOT2 is an LED spot luminaire designed to deliver a stunning light level for its size and price point. Ideal both for installation and for rental, the JETBEAM2 focusses on maximising the light output from its LED source to deliver a crisp, even beam from a compact size.

#### **Variants**

JETSPOT2BK Black housing JETSPOT2WH White housing

**LIGHT SOURCE**150W High Power White LED

BEAM ANGLE 20°

**UTILITY** DMX512, RDM