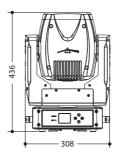

## **PHYSICAL**

- Signal Connection: 3p+5p in/out
- Power Connection: PowerCON in/out
- IP: 20
- Dimensions (WxHxD): 308x436x230mm
- Weight: 13.7kg