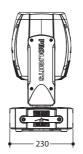

## **PHYSICAL**

- Signal Connection: 3p+5p in/out
- Power Connection: PowerCON in/out
- IP: 20
- Dimensions (WxHxD): 308x436x230mm
- Weight: 13.7kg