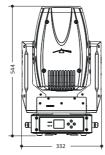

## **PHYSICAL**

- Signal Connection: 3p+5p in/out
- Power Connection: PowerCON in/out
- IP: 20
- Dimensions (WxHxD): 332x544x230mm
- Weight: 18,6kg