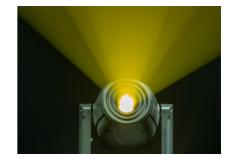

## DYNAMIC EFFECTS

- Rotating Gobos: 7 Rotating gobos+Open, Interchangeable, Indexing
- Fixed gobos: 8 Fixed gobos+Open, Interchangeable

- Circular Prism: 3f with bi-directional rotation, Indexing
- Frost: Linear 0-100% frost filter
- Iris: 5 100% motorized linear iris