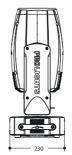

## **PHYSICAL**

- Signal Connection: 3p+5p in/out
- Power Connection: PowerCON in/out
- IP: 20
- Dimensions (WxHxD): 332x544x230mm
- Weight: 18,6kg