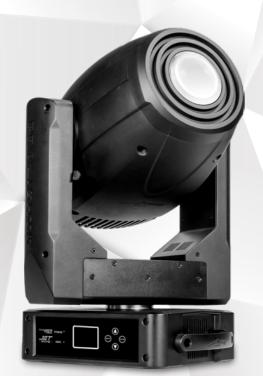

# **JETSPOT4Z**

JETSPOT4Z is a 180W 6800K LED spot luminaire designed to replace a 700W discharge fixture in theatre, concert and Venues. Its compact sizes allow to use this luminaire in venues with low ceiling without renouncing to zoom. Its custom optical system delivers a consistent output with a flat field and crisp gobo projection right though the massive 8° to 40° zoom range.