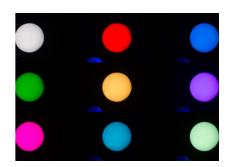

## PIXIESPOT

PIXIESPOT it's the first Prolights spot moving head delivering a full spectrum chromatic synthesis, equipped with a 60W RGBW/FC LED light source to perform limitless brightness, intense and saturated colors, as well as proper whites. PIXIESPOT can be also controlled wireless through the optional USB Wi-Fi receiver in combination with Wifibox and the smartphone App SmartColor.

## LIGHT SOURCE

- Source: 60W RGBW Osram LEDs
- Luminous Flux: 1069lm OPTICS
- Beam Angle: 18°
- Focus: Motorised
- COLOR SYSTEM
- Color Mixing: RGBW/FC
- Color Wheel: Virtual color wheel with presets
- DYNAMIC EFFECTS
- Rotating Gobos: 7 Rotating gobos+Open, Interchangeable
- Circular Prism: 3f with bi-directional rotation CONTROL
- Protocols: DMX512
- DMX Channels: 15/18/23ch