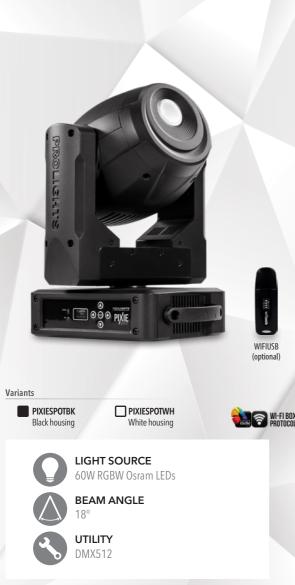

## PIXIESPOT

PIXIESPOT it's the first Prolights spot moving head delivering a full spectrum chromatic synthesis, equipped with a 60W RGBW/FC LED light source to perform limitless brightness, intense and saturated colors, as well as proper whites. PIXIESPOT can be also controlled wireless through the optional USB Wi-Fi receiver in combination with Wifibox and the smartphone App SmartColor.

## LIGHT SOURCE

- Source: 60W RGBW Osram LEDs
- Luminous Flux: 1069lm OPTICS
- Beam Angle: 18°
- Focus: Motorised
- COLOR SYSTEM
- Color Mixing: RGBW/FC
- Color Wheel: Virtual color wheel with presets
- DYNAMIC EFFECTS
- Rotating Gobos: 7 Rotating gobos+Open, Interchangeable
- Circular Prism: 3f with bi-directional rotation CONTROL
- Protocols: DMX512
- DMX Channels: 15/18/23ch

## ELECTRICAL

- Power Consumption (at 230V): 118W
- Output (at 230V): 17 units on a single power line

## PHYSICAL

- USB: USB port for USB Wi-Fi receiver (optional)
- Signal Connection: 3p in/out
- Power Connection: IEC 10A in/out
- IP: 20
- Dimensions (WxHxD): 253x352x192mm
- Weight: 7kg