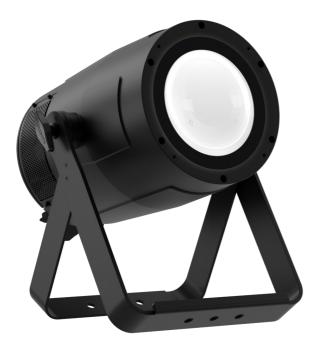

# NEW PIXIEZOOMXB

280W single lens RGB + warm white moving wash luminaire

PIXIEZOOMXB is a super bright single-source IP rated LED PAR featuring a 6°- 45° linear zoom and a fully homogenised output. PIXIEZOOMXB is equipped with a proprietary 280W RGB + Warm White LED module which delivers a high-quality white reproduction with high CRI and TLCI parameters as well an extremely precise colour tuning. PIXIEZOOMXB is an ideal solution for any application where users want a superior light quality but without the view of multi-cell fixtures. Being IP rated and offering a wide zoom range, the PIXIEZOOMXB offers unprecedented flexibility and is a truly indispensable fixture for every rental house.

#### **FEATURES**

- 280W proprietary RGB + warm white LED delivering high CRI, TLCI, TM30 values
- 6° to 45° linear zoom with superior evenness
- IP65 (events) and WDMX onboard