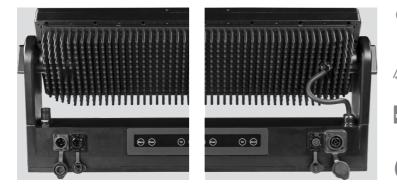

### FI FCTRICAL

- Power consumption (at 230V): 521W
- Output (at 230V): 6 units on a single power line PHYSICAL
- Signal connection: Sectronic XLR 5p IN/OUT connectors
- Data connection: W-DMX receiver
- Power connection: Sectronic powerCON waterproof IN/OUT connectors
- IP rating: 65 for temporary outdoor application, not for fixed installation
- Dimensions (WxHxD): 563x93x314mm
- Weight: 15.5kg