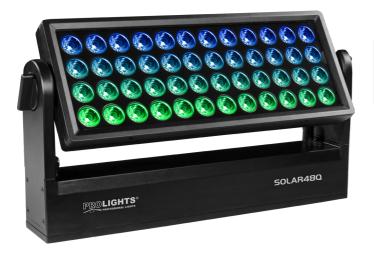

# NEW SOLAR48Q

48 X 10W high brightness indoor/outdoor compact wash light

SOLAR48Q is a compact fan-free outdoor wash light featuring an outstanding brightness of 22.760 lumens. Equipped with 48 x 10W RGBW full-colour LEDs all delivering superior colour mixing. Featuring a slimline styling, multiple interchangeable optics through magnets, asymmetrical filters which combined, make the SO-LAR48Q an incredibly flexible device for indoor and outdoor use. Whilst highly-powerful, the SOLAR48Q is also completely silent.

#### FEATURES

- 48x10W RGBW full colour LED delivering 22.760 lumens
- Compact form factor and fan-free
- Wireless DMX onboard

#### LIGHT SOURCE

- Source: 48x10W RGBW/FC LEDs
- Luminous flux: 22760lm
- Lux: (25°) 14900lux @3m full