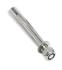

## FCQ5K8

Quick connection, 4 h/spigot, 4 pins, 4 safety spring, HQ-SQ30/40K8





# HINGE3190

Hinge male with 90° swivel for tubes of diameter 50mm



## **FCPLN**

Conical pin fast connection kit with locking nut for LF5 series



# FCU3

Quick connection, 1 spigot, 2 pins, 2 safety spring, SU22



## HCQ5M10

**CUBE3191** 

HQ/SQ quick connection kit, 4 h.spigots, pins, springs



### HCQ5M12

HQ/SQ quick connection kit, 4 h.spigots, pins, springs



### FCS5

Spigot for POWERTRUSS series fast connection kit



Multi-junction cube 50mm



# FCQ3

Quick connection, 4 spigots, 8 pins, 8 safety spring, SQ22



# FCP5

Conical pin for POWERTRUSS series fast connection kit



### FCT3

Quick connection, 3 spigots, 6 pins, 6 safety spring, ST22



# FCC5

Safety spring for POWERTRUSS series fast connection kit



### FCF3

Quick connection, 2 spigots, 4 pins, 4 safety spring, SF22



# FCQ3K8

Quick connection, 4 h/spigot, 4 pins, 4 safety