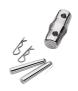

## FCQ5K8

Quick connection, 4 h/spigot, 4 pins, 4 safety spring, HQ-SQ30/40K8





# HINGE3190

Hinge male with 90° swivel for tubes of diameter 50mm



## **FCPLN**

Conical pin fast connection kit with locking nut for LF5 series



# FCU3

Quick connection, 1 spigot, 2 pins, 2 safety spring, SU22



## HCQ5M10

**CUBE3191** 

HQ/SQ quick connection kit, 4 h.spigots, pins, springs



### HCQ5M12

HQ/SQ quick connection kit, 4 h.spigots, pins, springs



### FCS5

Spigot for POWERTRUSS series fast connection kit



Multi-junction cube 50mm



# FCQ3

Quick connection, 4 spigots, 8 pins, 8 safety spring, SQ22



# FCP5

Conical pin for POWERTRUSS series fast connection kit



### FCT3

Quick connection, 3 spigots, 6 pins, 6 safety spring, ST22



# FCC5

Safety spring for POWERTRUSS series fast connection kit



### FCF3

Quick connection, 2 spigots, 4 pins, 4 safety spring, SF22



# FCQ3K8

Quick connection, 4 h/spigot, 4 pins, 4 safety spring, SQ22K8