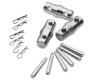

## HCQ5M10

**CUBE3191** 

HQ/SQ quick connection kit, 4 h.spigots, pins, springs