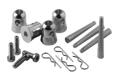

## FCQ5K8

Quick connection, 4 h/spigot, 4 pins, 4 safety spring, HQ-SQ30/40K8





# HINGE3190

Hinge male with 90° swivel for tubes of diameter 50mm



## **FCPLN**

Conical pin fast connection kit with locking nut for LF5 series



# FCU3

Quick connection, 1 spigot, 2 pins, 2 safety spring, SU22



## HCQ5M10

**CUBE3191** 

HQ/SQ quick connection kit, 4 h.spigots, pins, springs



### HCQ5M12

HQ/SQ quick connection kit, 4 h.spigots, pins, springs



### FCS5

Spigot for POWERTRUSS series fast connection kit



Multi-junction cube 50mm



# FCQ3

Quick connection, 4 spigots, 8 pins, 8 safety spring, SQ22



# FCP5

Conical pin for POWERTRUSS series fast connection kit



### FCT3

Quick connection, 3 spigots, 6 pins, 6 safety spring, ST22



# FCC5

Safety spring for POWERTRUSS seri