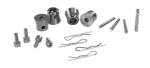

0

Hinge male with 90° swivel for tubes of diameter 50mm



## **FCPLN**

Conical pin fast connection kit with locking nut for LF5 series



# FCU3

Quick connection, 1 spigot, 2 pins, 2 safety spring, SU22



## HCQ5M10

**CUBE3191** 

HQ/SQ quick connection kit, 4 h.spigots, pins, springs



### HCQ5M12

HQ/SQ quick connection kit, 4 h.spigots, pins, springs



### FCS5

Spigot for POWERTRUSS series fast connection kit



Multi-junction cube 50mm



# FCQ3

Quick connection, 4 spigots, 8 pins, 8 safety spring, SQ22



# FCP5

Conical pin for POWERTRUSS series fast connection kit



### FCT3

Quick connection, 3 spigots, 6 pins, 6 safety spring, ST22



# FCC5

Safety spring for POWERTRUSS series fast connection kit



### FCF3

Quick connection, 2 spigots, 4 pins, 4 safety spring, SF22



# FCQ3K8

Quick connection, 4 h/spigot, 4 pins, 4 safety spring, SQ22K8