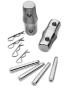

ction, 4 h/spigot, 4 pins, 4 safety spring, HQ-SQ30/40K8





# HINGE3190

Hinge male with 90° swivel for tubes of diameter 50mm



## **FCPLN**

Conical pin fast connection kit with locking nut for LF5 series



# FCU3

Quick connection, 1 spigot, 2 pins, 2 safety spring, SU22



## HCQ5M10

**CUBE3191** 

HQ/SQ quick connection kit, 4 h.spigots, pins, springs



### HCQ5M12

HQ/SQ quick connection kit, 4 h.spigots, pins, springs



### FCS5

Spigot for POWERTRUSS series fast connection kit



Multi-junction cube 50mm



# FCQ3

Quick connection, 4 spigots, 8 pins, 8 safety spring, SQ22



# FCP5

Conical pin for POWERTRUSS series fast connection kit



### FCT3

Quick connection, 3 spigots, 6 pins, 6 safety spring, ST22



# FCC5

Safety spring for POWERTRUSS series fast connection kit



### FCF3

Quick connection, 2 spigots, 4 pins, 4 safety spring, SF22



# FCQ3K8

Quick connection, 4 h/spigot, 4 pins, 4 safety spring, SQ22K8