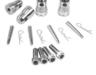

## FCQ5K8

Quick connection, 4 h/spigot, 4 pins, 4 safety spring, HQ-SQ30/40K8

# FCU3

Quick connection, 1 spigot, 2 pins, 2 safety spring, SU22

# FCQ3

Quick connection, 4 spigots, 8 pins, 8 safety spring, SQ22

### FCT3

Quick connection, 3 spigots, 6 pins, 6 safety spring, ST22

### FCF3

Quick connection, 2 spigots, 4 pins, 4 safety spring, SF22

# FCQ3K8

Quick connection, 4 h/spigot, 4 pins, 4 safety spring, SQ22K8