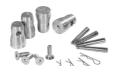

## FCQ5K8

Quick connection, 4 h/spigot, 4 pins, 4 safety spring, HQ-SQ30/40K8





# HINGE3190

Hinge male with 90° swivel for tubes of diameter 50mm



## **FCPLN**

Conical pin fast connection kit with locking nut for LF5 series



# FCU3

Quick connection, 1 spigot, 2 pins, 2 safety spring, SU22



## HCQ5M10

**CUBE3191** 

HQ/SQ quick connection kit, 4 h.spigots, pins, springs



### HCQ5M12

HQ/SQ quick connection kit, 4 h.spigots, pins, springs



### FCS5

Spigot for POWERTRUSS series fast connection kit



Multi-junction cube 50mm



# FCQ3

Quick connection, 4 spigots, 8 pins, 8 safety spring, SQ22



# FCP5

Conical pin for POWERTRUSS series fast connection kit



### FCT3

Quick connection, 3 spigots, 6 pins, 6 safety spring, ST22



# FCC5

Safety spring for POWERTRUSS series fast connection kit



### FCF3

Quick connection, 2 spigots, 4 pins, 4 safety spring, SF22



# FCQ3K8

Quick connection, 4 h/spigot, 4 pins, 4 safety spring, SQ22K8