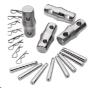

## **FCPLN**

Conical pin fast connection kit with locking nut for LF5 series

# FCP5

Conical pin for POWERTRUSS series fast connection kit

# FCC5

Safety spring for POWERTRUSS series fast connection kit