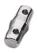

## FCQ5K8

Quick connection, 4 h/spigot, 4 pins, 4 safety spring, HQ-SQ30/40K8





# HINGE3190

Hinge male with 90° swivel for tubes of diameter 50mm



## **FCPLN**

Conical pin fast connection kit with locking nut for LF5 series



# FCU3

Quick connection, 1 spigot, 2 pins, 2 safety spring, SU22



## HCQ5M10

**CUBE3191** 

HQ/SQ quick connection kit, 4 h.spigots, pins, springs



### HCQ5M12

HQ/SQ quick connection kit, 4 h.spigots, pins, springs



### FCS5

Spigot for POWERTRUSS series fast connection kit



Multi-junction cube 50mm



# FCQ3

Quick connection, 4 spigots, 8 pins, 8 safety spring, SQ22



# FCP5

Conical pin for POWERTRUSS series fast connection kit



### FCT3

Quick connection, 3 spigots, 6 pins, 6 safety spring, ST22



# FCC5

Safety spring for POWERTRUSS series fast connection kit



### FCF3

Quick connection, 2 spigots, 4 pins, 4 safety spring, SF22



# FCQ3K8

Quick connection, 4 h/spigot, 4 pins, 4 safety spring, SQ22K8