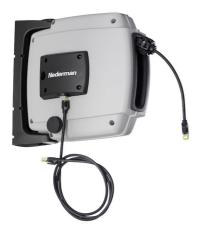

## Data Cable Reel D20

#### Cable reel with Cat7 Ethernet cable. Durable, safe and with smart design.

A reliable network connection is an essential part of every company's infrastructure. Although a wireless connection is a good complement, for maximum speed, stability and security, a fixed connection is still the best option.

The D20 has been designed to withstand heavy usage in environments such as vehicle workshops, hardware labs, data centers, among others.

- Durable: Made with resistant composite material and high quality components.
- Safe: spring and electronic components properly protected for safe usage and servicing.
- Smart: designed for easy connection of cables.
- Stable: Cat7 ethernet cables gives stability to data transfer.
- Certified: according to Industrial Cable Reel Directive SS-EN 61316.