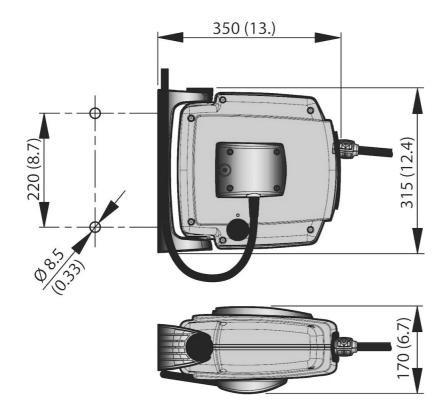

| Produktnavn                      | Data Cable Reel D20        |  |
|----------------------------------|----------------------------|--|
| Materiale                        | Impact resistant composite |  |
| Media                            | Data/Ethernet              |  |
| Farge                            | Grey                       |  |
| Vekt (kg)                        | 4,8                        |  |
| Distribution cable, type         | Cat7, Black                |  |
| Avklaring av teknisk informasjon | Max speed 1Gb              |  |
| Corrosion resistance             | Standard                   |  |
| Elektrisk/fjærdrevet             | Fjærdrevet                 |  |