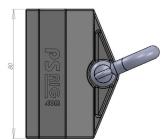

## THE REPUTABLE SCAN-RIG/PSRIG BRANDED CHAIN HOIST SLIDER

Our ingenious one-part design gives you simple, quiet and reliable cable management with electric chain hoists. This precisely fabricated piece slides easily onto a non-load bearing chain. The product comes in sizes M, L, and XL to accomodate the most commonly used hoists chains in the industry. To connect your cables simply use cable-ties or standard 0,5t shackles (sold separately).

## **FEATURES**

- Designed to guide cable looms along a lifting chain
- Works with industry standard hoists
- Tool-less assembly
- Made from low friction, low noise POM materials
- Sleek black color