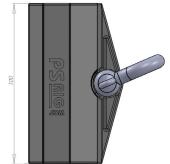

## THE REPUTABLE SCAN-RIG/PSRIG BRANDED CHAIN HOIST SLIDER

Our ingenious one-part design gives you simple, quiet and reliable cable management with electric chain hoists. This precisely fabricated piece slides easily onto a non-load bearing chain. The product comes in sizes M, L, and XL to accomodate the most commonly used hoists chains in the industry. To connect your cables simply use cable-ties or standard 0,5t shackles (sold separately).

## **FEATURES**

- Designed to guide cable looms along a lifting chain
- Works with industry standard hoists
- Tool-less assembly
- Made from low friction, low noise POM materials
- Sleek black color