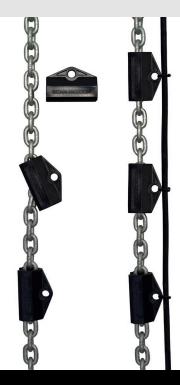

## THE REPUTABLE SCAN-RIG/PSRIG BRANDED CHAIN HOIST SLIDER

Our ingenious one-part design gives you simple, quiet and reliable cable management with electric chain hoists. This precisely fabricated piece slides easily onto a non-load bearing chain. The product comes in sizes M, L, and XL to accomodate the most commonly used hoists chains in the industry. To connect your cables simply use cable-ties or standard 0,5t shackles (sold separately).

The Tourslider sizes can be used for chains between:

500-244201 **MEDIUM** 6,1-7,2mm 500-244202 **LARGE** 7,9-9,0mm 500-244203 **EXTRA LARGE** 10-13mm

## **FEATURES**

- Designed to guide cable looms along a lifting chain
- Works with industry standard hoists
- Tool-less assembly
- Made from low friction, low noise POM materials
- Sleek black color