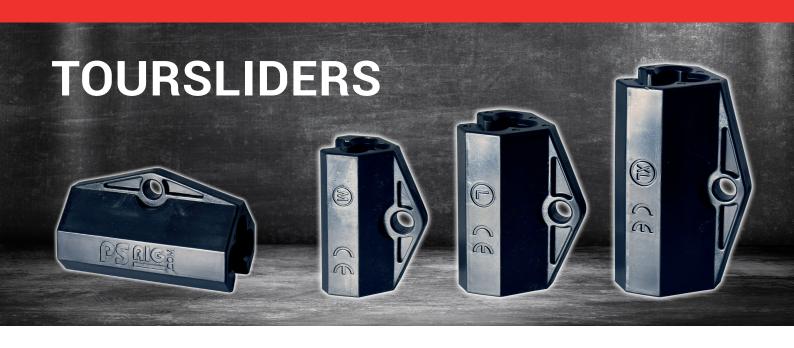

## THE REPUTABLE SCAN-RIG/PSRIG BRANDED CHAIN HOIST SLIDER

Our ingenious one-part design gives you simple, quiet and reliable cable management with electric chain hoists. This precisely fabricated piece slides easily onto a non-load bearing chain. The product comes in sizes M, L, and XL to accomodate the most commonly used hoists chains in the industry. To connect your cables simply use cable-ties or standard 0,5t shackles (sold separately).

The Tourslider sizes can be used for chains between:

500-244201 **MEDIUM** 6,1-7,2mm 500-244202 **LARGE** 7,9-9,0mm 500-244203 **EXTRA LARGE** 10-13mm

## **FEATURES**

- Designed to guide cable looms along a lifting chain
- Works with industry standard hoists
- Tool-less assembly
- Made from low friction, low noise POM materials
- Sleek black color