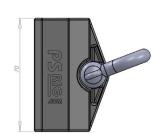

## THE REPUTABLE SCAN-RIG/PSRIG BRANDED CHAIN HOIST SLIDER

Our ingenious one-part design gives you simple, quiet and reliable cable management with electric chain hoists. This precisely fabricated piece slides easily onto a non-load bearing chain. The product comes in sizes M, L, and XL to accomodate the most commonly used hoists chains in the industry. To connect your cables simply use cable-ties or standard 0,5t shackles (sold separately).

## **FEATURES**

- Designed to guide cable looms along a lifting chain
- Works with industry standard hoists
- Tool-less assembly
- Made from low friction, low noise POM materials
- Sleek black color