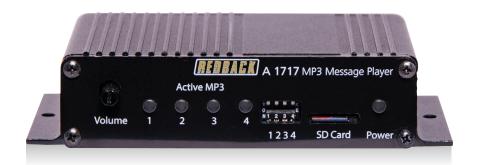

#### Overview

Similar to the popular Redback A 1741A MP3 message player, this version is housed in a compact flange mount aluminium enclosure and offers playback of four MP3 tracks. Ideal for custom programming, tones, messages or music for use in interactive displays, security, customer entry and emergency evacuation announcements.

#### **Playback Activation**

Playback for each track can be activated by a closing set of contacts. Contacts may be configured between alternate or momentary action. Trigger 4 contacts can be configured to provide a cancel playback switch. 24V DC switched output which is activated when any message is active. Includes power supply.

#### Key Features

- ✓ Australian made
- √ 10 year manufacturer warranty with local product support
- ✓ 4 custom tracks
- ✓ Inbuilt tone & phrase library
- ✓ 24V @ 300mA DC operation (plugpack included)
- ✓ SD card included
- ✓ Terminations via screw terminals
- ✓ Evac tones conform to Australian standard
- ✓ Optional cancel contact
- ✓ Switched 24V DC output