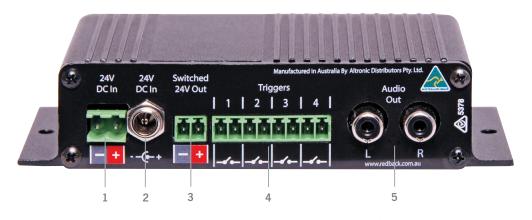

## Rear Panel

- 1 24V DC input (screw terminal)
- 3 Switched 24V output
- 5 Dual RCA line output

- 2 24V DC input (2.1mm jack)
- 4 Trigger contacts