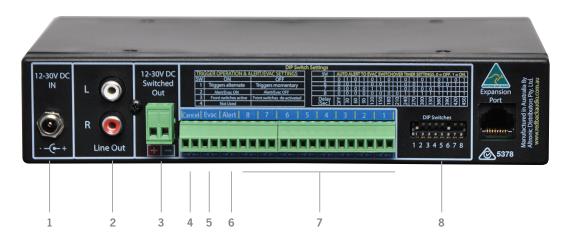

# Rear Panel

- 1 12-30V DC Input
- 2 RCA Stereo Output
- 3 12-30V DC Switched Output
- 4 Cancel Switch Contacts
- 5 Evac Switch Contacts
- 6 Alert Switch Contacts
- 7 Message Play Switch Contacts
- 8 DIP Switch Settings

### Specifications

| Electrical          |                                            |
|---------------------|--------------------------------------------|
| Output line:        | Stereo RCA 500mV nomina                    |
| Power supply:       | 12VDC to 30VDC 300mA                       |
| (idl                | e/maximum current draw 150mA) tip positive |
| Output:             | Stereo RCA 500mV nominal                   |
| MP3 sample rate:    | 44kHz                                      |
| SD card size:       | 256MB to 16GB                              |
| Trigger activation: | Closing contact                            |
| Switched output:    | 12-30V DC out (supply voltage dependant)   |

#### Connection

| Inputs  | Micro SD Card MP3 Files | Trigger Inputs                     |
|---------|-------------------------|------------------------------------|
|         | Socket on front panel   | Screw terminals (closing contacts) |
|         |                         |                                    |
| Outputs | Line Out                | Switched Out                       |
|         | Stereo RCA              | Screw terminals (12-30V DC)        |