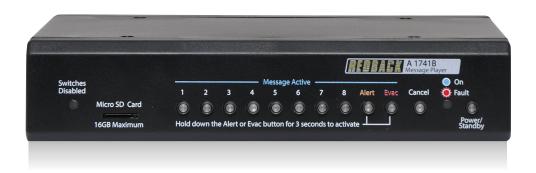

#### **Customisable Tracks**

It allows up to 8 custom MP3 tracks plus standard alert and evacuation tones. A library of commonly used tones, messages and phrases are provided on a Micro SD memory card. A custom message may be played providing evacuation

## **Pre-Loaded Alert Evac Tones**

The Micro SD card is preloaded with 8 standard tones, including bell, bing bong, siren and pre-announcement chime, plus Australian Standard alert and evacuation tones (complying to AS1670.4).

#### Simple Remote Control

Playback for each track can be activated by a closing set of contacts. Contacts may be configured between alternate or momentary action. This can include or exclude alert & evacuation tones as desired. Cancel contacts are provided to stop playback of tracks.

#### Key Features

- ✓ Australian made
- √ 10 year manufacturer warranty with local product support
- ✓ Custom tracks
- ✓ Inbuilt tone & phrase library
- ✓ Micro SD card included
- ✓ Terminations via screw terminals
- ✓ Tones conform to Australian standard
- ✓ 12-30V DC Operation
- ✓ Stylish 1RU half rack chassis