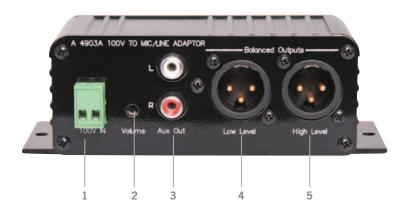

## Front Panel

| 1 100V line input |
|-------------------|
|-------------------|

3 Stereo RCA auxiliary output

5 XLR 3 pin high level balanced output

2 Volume adjustment

4 XLR 3 pin low level balanced output