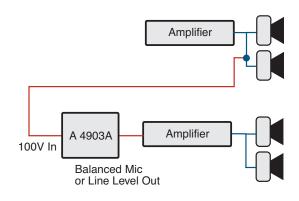

#### System Diagram

#### Overview

This useful adaptor receives a 100V signal from one amplifier and reduces the level down to either balanced mic level or line level to feed into the input of a second amplifier. Especially useful for expanding existing systems where additional amplifiers are being installed away from the signal source. This revised version adds an additional XLR output socket with a high level output.