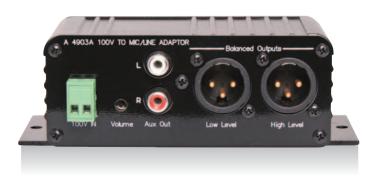

#### Overview

This useful adaptor receives a 100V signal from one amplifier and reduces the level down to either balanced mic level or line level to feed into the input of a second amplifier. Especially useful for expanding existing systems where additional amplifiers are being installed away from the signal source. This revised version adds an additional XLR output socket with a high level output.

## Front Panel

| 1 100V line input |
|-------------------|
|-------------------|

3 Stereo RCA auxiliary output

5 XLR 3 pin high level balanced output

2 Volume adjustment

4 XLR 3 pin low level balanced output