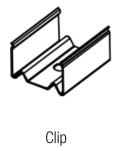

## **Installation Notes**

1. select the appropriate buckle according to the product installation environment, prepare the screws.

2. Adjust the buckle to the proper position and secure the buckle with the screw.

3. The product has a light-emitting surface facing outward, embedded in the buckle to complete the installation.