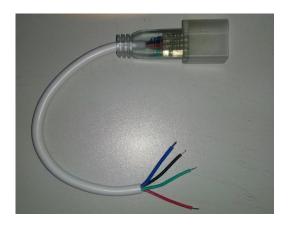

ighting.
- Bridge, garden, road and car lighting etc.
- Long-distance project but with inconvenient wiring.















#### **Features**

- High light efficiency, unique optical light distribution structure design, uniform surface without shadow, no glare, no light spots, soft light.
- High light transmittance, food grade environmentally friendly silicone material, good flexibility, simple and stylish appearance, exquisite and unique.
- Soft and can be optionally bent to any shape with Graceful figure.
- IP67 waterproof, with salt-tolerant, acid and alkali, anti-gas corrosion, fire, UV resistance.
- Easy to connect and install, seamless docking, shearing everywhere, using DC24V voltage, safe and reliable.
- LM80 test certification, UL, CE, ROHS certification.

### **Accessories**







Front Connection with 4PIN pin



## **Installation Notes**

1. select the appropriate buckle according to the product installation environment, prepare the screws.



2. Adjust the buckle to the proper position and secure the buckle with the screw.







3. The product has a light-emitting surface facing outward, embedded in the buckle to complete the installation.







## **Appearance**





#### **Notices**

- The products are low voltage, you must use the power supply. Please do not directly connect the product to high voltage, which will damage the light bar and even cause an accident.
- Please read the product manual carefully before using the product. Must be installed by professionals to ensure safe use.
- The light-emitting surface of the product is directional and can only b