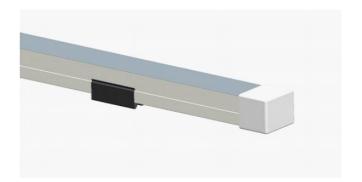

## **Installation Notes**

1. select the appropriate buckle according to the product installation environment, prepare the screws.

2. Adjust the buckle to the proper position and secure the buckle with the screw.

3. The product has a light-emitting surface facing outward, embedded in the buckle to complete the installation.

## **Appearance**