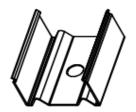

## **Installation Notes**

1. select the appropriate buckle according to the product installation environment, prepare the screws.

2. Adjust the buckle to the proper position and secure the buckle with the screw.

3. The product has a light-emitting surface facing outward, embedded in the buckle to complete the installation.