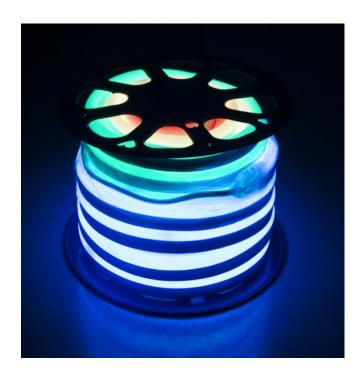

nd stylish appearance, exquisite and unique.
- Soft and can be optionally bent to any shape with Graceful figure.
- IP67 waterproof, with salt-tolerant, acid and alkali, anti-gas corrosion, fire, UV resistance.
- Easy to connect and install, seamless docking, shearing everywhere, using DC24V voltage, safe and reliable.
- LM80 test certification, UL, CE, ROHS certification.

### **Accessories**







Front Connection with 4PIN pin



## **Installation Notes**

1. select the appropriate buckle according to the product installation environment, prepare the screws.



2. Adjust the buckle to the proper position and secure the buckle with the screw.







3. The product has a light-emitting surface facing outward, embedded in the buckle to complete the installation.







## **Appearance**





#### **Notices**

- The products are low voltage, you must use the power supply. Please do not directly connect the product to high voltage, which will damage the light bar and even cause an accident.
- Please read the product manual carefully before using the product. Must be installed by professionals to ensure safe use.
- The light-emitting surface of the product is directional and can only be bent in one direction. Please install and use the product according to the direction of the product to avoid damage to the LED strip.
- Please do not strongly twist or pull the product. Do not pierce the product colloid with sharp objects.
- The product may be soiled during use and can be wiped clean with a cotton cloth dampened with water or alcohol.