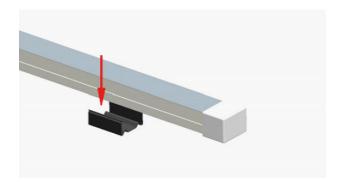

## **Installation Notes**

1. select the appropriate buckle according to the product installation environment, prepare the screws.

2. Adjust the buckle to the proper position and secure the buckle with the screw.

3. The product has a light-emitting surface facing outward, embedded in the buckle to complete the installation.