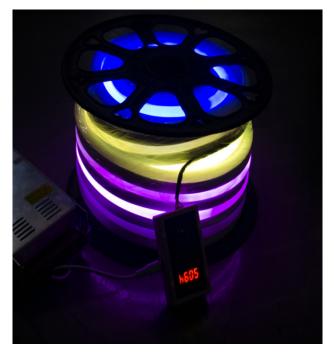

stylish appearance, exquisite and unique.
- Soft and can be optionally bent to any shape with Graceful figure.
- IP67 waterproof, with salt-tolerant, acid and alkali, anti-gas corrosion, fire, UV resistance.
- Easy to connect and install, seamless docking, shearing everywhere, using DC24V voltage, safe and reliable.
- LM80 test certification, UL, CE, ROHS certification.

### **Accessories**







Front Connection with 4PIN pin



## **Installation Notes**

1. select the appropriate buckle according to the product installation environment, prepare the screws.



2. Adjust the buckle to the proper position and secure the buckle with the screw.







3. The product has a light-emitting surface facing outward, embedded in the buckle to complete the installation.







## **Appearance**





#### **Notices**

- The products are low voltage, you must use the power supply. Please do not directly connect the product to high voltage, which will damage the light bar and even cause an accident.
- Please read the product manual carefully before using the product. Must be installed by professionals to ensure safe use.
- The light-emitting surface of the product is directional and can only be bent in one direction. Please install and use the product according to the direction of the product to avoid damage to the LED strip.
- Please do not strongly twist or pull the product. Do not pierce the product colloid with sharp objects.
- The product may be soiled during use and can be wiped clean with a cotton cloth dampened with water or alcohol.