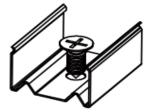

## **Installation Notes**

1. select the appropriate buckle according to the product installation environment, prepare the screws.

2. Adjust the buckle to the proper position and secure the buckle with the screw.

3. The product has a light-emitting surface facing outward, embedded in the buckle to complete the installation.