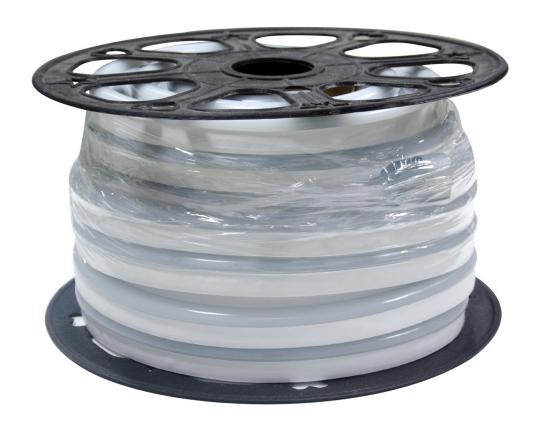

125601-SBL

# **Colorful Neon LED Flex strip**





#### **Parameter**

| 01 | Model               | HL- B-5050RGB-56D-24V |
|----|---------------------|-----------------------|
| 02 | Input voltage       | DC24V                 |
| 03 | Power               | 12W/M                 |
| 04 | Color temperature   | RGB                   |
| 05 | LED Type            | 5050 RGB 3in1         |
| 06 | LEDs/m              | 56LEDs/m              |
| 07 | Waterproof          | IP67                  |
| 08 | Working temperature | -20~+50°C             |
| 09 | Warranty            | 3 years               |
| 10 | PCB Width           | 10mm FPC              |
| 11 | Unit                | 0.5m                  |
| 12 | Product size        | 26x14mm               |
|    |                     |                       |

## **Applications**

- Decorative