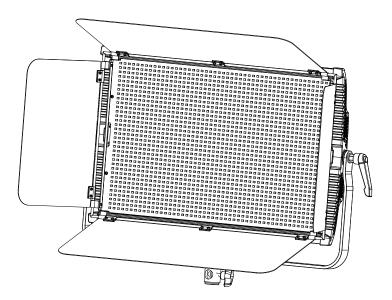

### Product Information

Thank you for purchasing this product. The LED studio lights are composed of 1700 caps high-quality, output 150W power LED lamp beads. LED lamp beads less heat, the product design lamp beads highlight the back plate can make heat dissipation faster, to avoid overheating caused damage to the LED lamp beads, increase the service life of LED lights.

This product shell is made of high quality aviation aluminum manufacturing, and smooth appearance, light weight, used for a long time not deformation, one-piece aviation aluminum panel design. Our products are free to adjust the brightness ( $10\% \sim 100\%$ ) (double adjustable) are free to adjust the color temperature, can be 2.4 G wireless remote control dimmer, convenience for the remote.