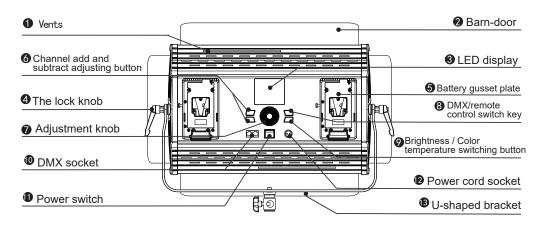

## Overview

- Vents
  Ø Barn-door
  Ø LED display
- The lock knobBattery gusset plate
- 6 Channel add and subtract adjusting button

In different mode, the can be adjusted (increase or decrease), DMX, and wireless remote control Numerical.

#### Adjustment knob

In different mode, the can be adjusted brightness (increase or decrease) percentage, color temperature Numerical.

#### 8 DMX/remote control switch key

Press "DMX / 2.4 G", when the "DMX" corresponding Indicator light, At this time only DMX controller to control.

Press "DMX / 2.4 G", when the "2.4G" corresponding Indicator light Bright, At this time can use 2.4 G remote control or manual control control panel.

**9** Brightness / Color temperature switching button

Press "DIMMER/COLOR", when the "DIMMER" corresponding Indicator light bright, Available adjust knob to adjust the brightness.

Press "DIMMER/COLOR", when the "COLOR" corresponding Indicator light bright, Available adjust knob to adjust the Color temperature. (GK - 2016S PRO without this feature)

#### DMX socket

After RJ45 interface connection, can support the DMX512 protocol control computer control.

Power switch

Press " | "direction for batteries power , according to the "O" direction to shut down, according to Press " || " adapter power.

- Power cord socket
- U-shaped bracket