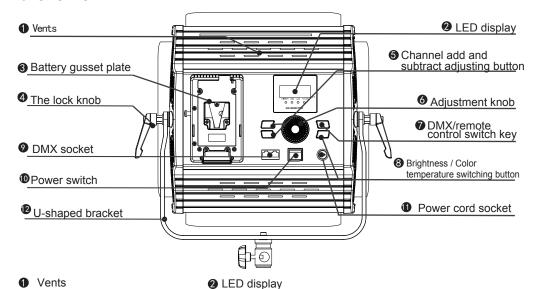

Battery gusset plate

4 The lock knob

6 Channel add and subtract adjusting button In different mode, the can be adjusted (increase or decrease), DMX, and wireless remote control Numerical.

#### 6 Adjustment knob

In different mode, the can be adjusted brightness (increase or decrease) percentage, color temperature Numerical.

DMX/remote control switch key

Press "DMX / 2.4 G", when the "DMX" corresponding Indicator light, At this time only DMX controller to control.

Press "DMX / 2.4 G", when the "2.4G" corresponding Indicator light Bright, At this time can use 2.4 G remote control or manual control control panel.

Brightness / Color temperature switching button

Press "DIMMER/COLOR", when the "DIMMER" corresponding Indicator light bright, Available adjust knob to adjust the brightness.

Press "DIMMER/COLOR", when the "COLOR" corresponding Indicator light bright, Available adjust knob to adjust the Color temperature.

DMX socket

After RJ45 interface connection, can support the DMX512 protocol control computer control.

Power switch

Press "I "direction for batteries power, according to the "O" direction to shut down, according to Press "II" adapter power.

Power cord socket

U-shaped bracket