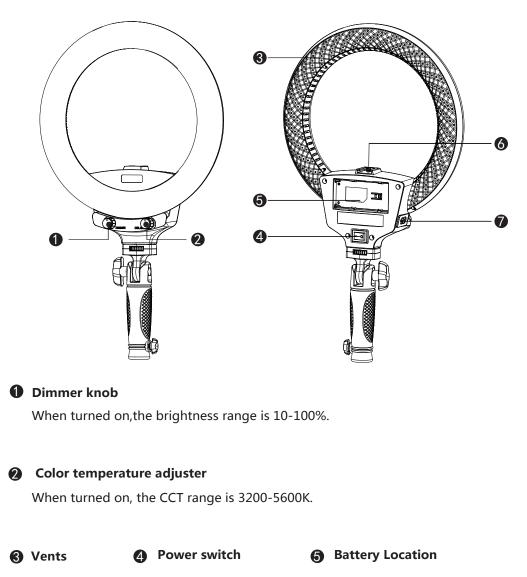

|
| Luminous Flux        | 2000LM                                                     |
| LED Quantity         | 192 pcs                                                    |
| Color Temperature    | 3000K-6500K                                                |
| Color Reading Index  | ≥85                                                        |
| Dimmer               | 10%-100%                                                   |
| Light Source         | 0.2W high brightness Smd LED                               |
| power input          | AC100-240V 50/60Hz                                         |
| Lithium Battery Type | NP-F550/750/970                                            |
| Size                 | Outer diameter 255mm, Inner diameter 185mm, Thickness 31mm |

## Overview



**6** Shoe cover

Power Socket