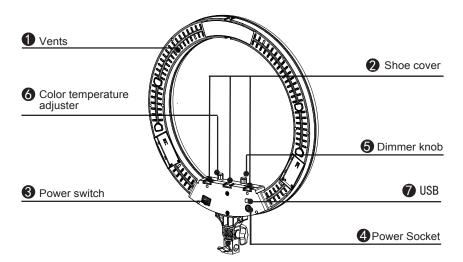

### Overview

- 1 Vents 2 Shoe cover
- 3 Power switch4 Power Socket
- **5** Dimmer knob When turned on,the brightness range is 10-100%.
- **6** Color temperature adjuster When turned on, the CCT range is 3000-6500K.
- **7** USB