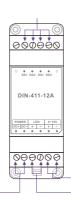

## DIN-411-12A

### Dimensions

System Connection Diagram:

DIN-Rail mounting size: TS-35/7.5 or TS-35/15