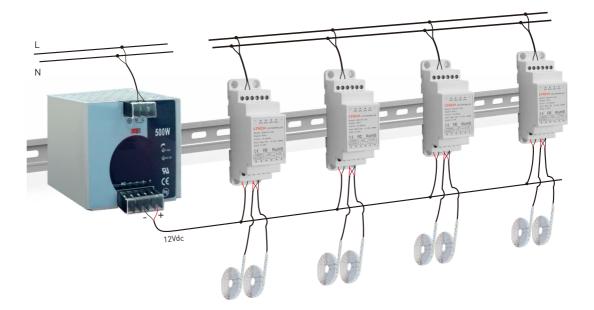

### Dimensions

System Connection Diagram:

DIN-Rail mounting size: TS-35/7.5 or TS-35/15

#### **Dimming System** CH1 CH2 CH# Dimming Driver **Dimming Driver Dimming Driver** LED Lamps LED Lamps LED Lamps **Dimming Driver** Dimming Driver **Dimming Driver** LED Lamps LED Lamps LED Lamps **Dimming Driver** Dimming Driver **Dimming Driver** LED Lamps LED Lamps LED Lamps