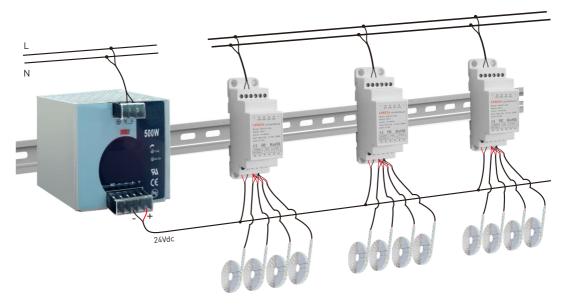

### Dimensions

System Connection Diagram:

DIN-Rail mounting size: TS-35/7.5 or TS-35/15

#### **Dimming System** CH1 CH2 CH# Dimming Driver **Dimming Driver Dimming Driver** LED Lamps LED Lamps LED Lamps **Dimming Driver** Dimming Driver **Dimming Driver** LED Lamps LED Lamps LED Lamps **Dimming Driver** Dimming Driver **Dimming Driver** LED Lamps LED Lamps LED Lamps