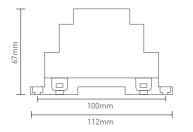

### Dimensions

System Connection Diagram:

DIN-Rail mounting size: TS-35/7.5 or TS-35/15

0~144...288W 0~12A 12~24Vdc

 Protection:
 Short circuit / Over-heat / Non-load

 Mounting:
 DIN-Rail or Screw

 Working Temperature:
 -30°C-55°C

 Product Size:
 L112×W35×H67(mm)

 Package Size:
 L114×W37×H70(mm)