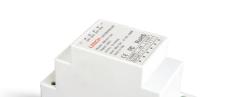

## DIN-411-12A

# DIN-Rail LED Dimming Driver

- Dimming interface: DALI.
- PWM digital dimming, standard DALI logarithmic dimming curve.
- Dimming range: 0~100%, LED start at 0.1% possible.
- Max. current output: 12A.
- 0-10V output, DALI system compatible with 0-10V.
- Short circuit / Over-heat / Non load protection.
- Full protective plastic housing.
- DALI bus standard: IEC62386
- Suitable for indoor environments.