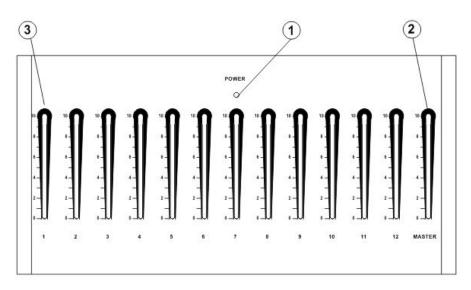

### **Connections and controls**

Top view

- 1, power indicator
- 2, master fader
- 3, channel faders 1 through 12.

The channel faders allow up to twelve DMX channels to be controlled individually. In The device software, assign each connected DMX devices a channel in accordance with its position in the daisy chain: first device =  $1 \dots$  last device = 12.