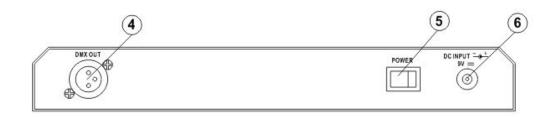

#### Rear panel

- 4, DMX output
- 5, power main switch
- 6, connecting socket for power supply unit.