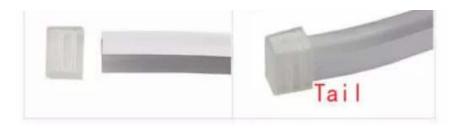

Washing Environment | Working temperature:-40°C~+55°C |  |  |  |  |  |
| Working Environment | Working humidity:10%-90%        |  |  |  |  |  |
| Led Life            | >50,000 hours                   |  |  |  |  |  |
| Warranty            | 2 years                         |  |  |  |  |  |
| Certificates        | CE/RoHS                         |  |  |  |  |  |



3:230V NLR16 Neon led strip light wavelength(nm/K)

| Red     | Green   | Blue    | Yellow  | Warm white | Nature white | Cool white |
|---------|---------|---------|---------|------------|--------------|------------|
| 619-635 | 512-528 | 463-475 | 584-595 | 2700-3300  | 4000-4500    | 5500-6500  |

## 4:Working Mode of 230V NLR16 Neon led strip light

100% Brightness or 10-100% PWM Dimmable with controller.

## 5:installing:





## 6:Application:

Architectural decorative lighting, Window display lighting, Amusement park or theater, Emergency lighting, Stairway accent lighting, Ad signs, light boxes, Back lighting for signage letters, Swimming pools and fountains, Swimming pools and fountains, Holiday decorative lighting, Car decorative lighting, Night club lighting