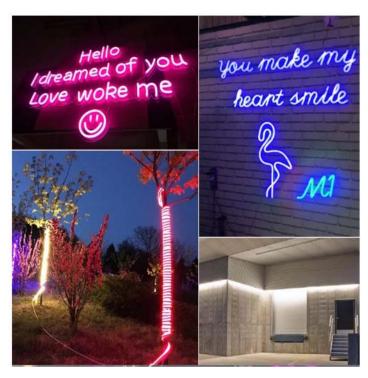

## 6:Application:

Architectural decorative lighting, Window display lighting, Amusement park or theater, Emergency lighting, Stairway accent lighting, Ad signs, light boxes, Back lighting for signage letters, Swimming pools and fountains, Swimming pools and fountains, Holiday decorative lighting, Car decorative lighting, Night club lighting