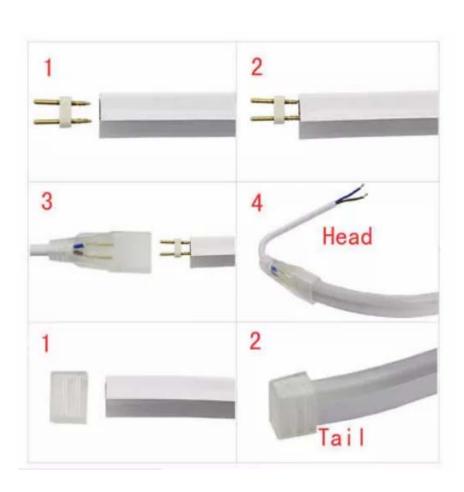

| Washing Environment | Working temperature:-40°C~+55°C |  |  |  |  |  |
| Working Environment | Working humidity:10%-90%        |  |  |  |  |  |
| Led Life            | >50,000 hours                   |  |  |  |  |  |
| Warranty            | 2 years                         |  |  |  |  |  |
| Certificates        | CE/RoHS                         |  |  |  |  |  |



3:230V NLR16 Neon led strip light wavelength(nm/K)

| Red     | Green   | Blue    | Yellow  | Warm white | Nature white | Cool white |
|---------|---------|---------|---------|------------|--------------|------------|
| 619-635 | 512-528 | 463-475 | 584-595 | 2700-3300  | 4000-4500    | 5500-6500  |

## 4:Working Mode of 230V NLR16 Neon led strip light

100% Brightness or 10-100% PWM Dimmable with controller.

## 5:installing:





## 6:Application:

Architectural decorative lighting, Window display lighting, Amusement park or theater, Emergency lighting, Stairway accent lighting, Ad signs, light boxes, Back lighting for signage letters, Swimming pools and fountains, Swimming pools and fountains, Holiday decorative lighting, Car decorative lighting, Night club lighting