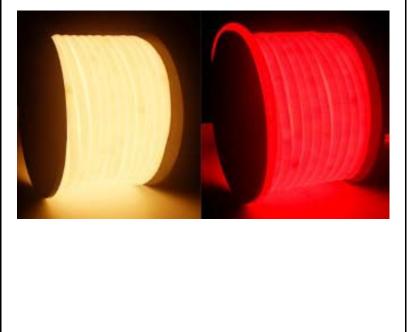

## 230V Neon led strip light

| :Specifications | : | 2:pictui |
|-----------------|---|----------|
|                 |   |          |

| 1:Specifications:   |                                 |  |  |  |  |  |
|---------------------|---------------------------------|--|--|--|--|--|
| Items               | Parameter                       |  |  |  |  |  |
| Item                | 230V NLR16 Neon led strip light |  |  |  |  |  |
| Power               | 10W/M                           |  |  |  |  |  |
| Input Voltage       | AC230V                          |  |  |  |  |  |
| LED Source          | 2835SMD LEDs                    |  |  |  |  |  |
| LED quantity        | 120LEDs /meter                  |  |  |  |  |  |
| Roll of length      | 50meter                         |  |  |  |  |  |
| Size                | Dia:16mm                        |  |  |  |  |  |
| Details             | every 1M cuttable               |  |  |  |  |  |
| IP Rate             | IP65                            |  |  |  |  |  |
| Beam Angle          | 120°                            |  |  |  |  |  |
| Washing Environment | Working temperature:-40°C~+55°C |  |  |  |  |  |
| Working Environment | Working humidity:10%-90%        |  |  |  |  |  |
| Led Life            | >50,000 hours                   |  |  |  |  |  |
| Warranty            | 2 years                         |  |  |  |  |  |
| Certificates        | CE/RoHS                         |  |  |  |  |  |

3:230V NLR16 Neon led strip light wavelength(nm/K)

| Red     | Green   | Blue    | Yellow  | Warm white | Nature white | Cool white |
|---------|---------|---------|---------|------------|--------------|------------|
| 619-635 | 512-528 | 463-475 | 584-595 | 2700-3300  | 4000-4500    | 5500-6500  |