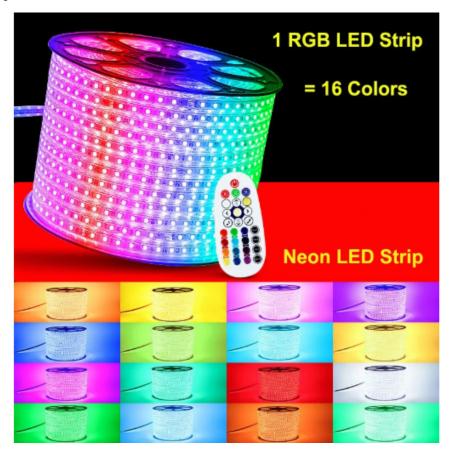

## 4:Working Mode of 230V 5050SMD RGB led strip

1:Can meet any customized modes! For example:

#### A. Running mode

Green Running, Blue Running, Red Running, Cyan Running, White Running, Purple Running, Yellow Running

#### **B.Static mode**

Static Green, Static Blue, Static Red, Static Cyan, Static White, Static purple, Static Yellow

#### C.Gradual change mode

Green Gradual Changing , Blue Gradual Changing , Red Gradual Changing , Cyan Gradual Changing , White Gradual Changing,

Purple Gradual Changing , Yellow Gradual Changing.