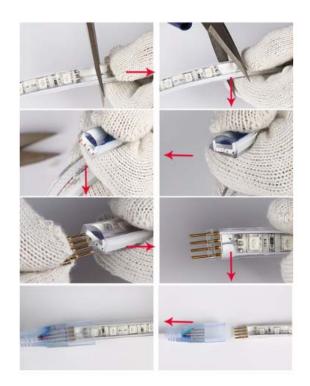

| Blue    | Yellow  | Warm white | Nature white | Cool white |  |
|---------|---------|---------|---------|------------|--------------|------------|--|
| 619-635 | 512-528 | 463-475 | 584-595 | 2700-3300  | 4000-4500    | 5500-6500  |  |

## 4:Working Mode of 230V 5050SMD RGB led strip

1:Can meet any customized modes! For example:

#### A. Running mode

Green Running, Blue Running, Red Running, Cyan Running, White Running, Purple Running, Yellow Running

#### **B.Static mode**

Static Green, Static Blue, Static Red, Static Cyan, Static White, Static purple, Static Yellow

#### C.Gradual change mode

Green Gradual Changing , Blue Gradual Changing , Red Gradual Changing , Cyan Gradual Changing , White Gradual Changing,

Purple Gradual Changing , Yellow Gradual Changing.

## 5:installing:



# 6:Application:

Architectural decorative lighting,Window display lighting,Amusement park or theater,Emergency lighting,Stairway accent lighting,Ad signs, light boxes,Back lighting for signage letters,Swimming pools and fountains,Swimming pools and fountains,Holiday decorative lighting,Car decorative lighting,Night club lighting