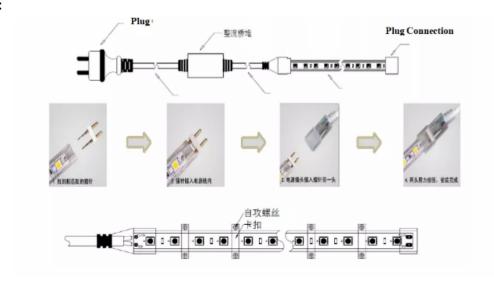

|  |  |

## 3:led strip 230V 5050SMD RGB wavelength(nm/K)

| Red     | Green   | Blue    | Yellow  | Warm white | Nature white | Cool white |
|---------|---------|---------|---------|------------|--------------|------------|
| 619-635 | 512-528 | 463-475 | 584-595 | 2700-3300  | 4000-4500    | 5500-6500  |

### 4:Working Mode of 230V 5050SMD led strip

Single Color,100% Brightness or 10-100% PWM Dimmable with controller.

### 5:installing:



### 6:Application:

Architectural decorative lighting, Window display lighting, Amusement park or theater, Emergency lighting, Stairway accent lighting, Ad signs, light boxes, Back lighting for signage letters, Swimming pools and fountains, Swimming pools and fountains, Holiday decorative lighting, Car decorative lighting, Night club lighting