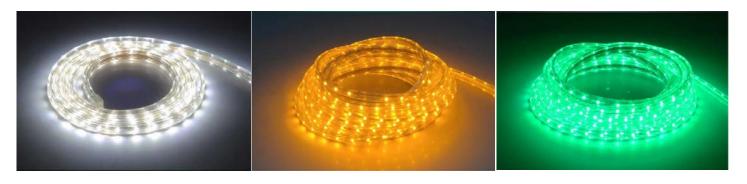

### 4:Working Mode of 230V 5050SMD led strip

Single Color,100% Brightness or 10-100% PWM Dimmable with controller.