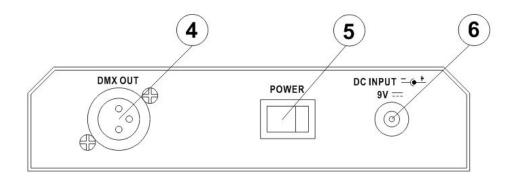

#### Rear panel

- 4, DMX output
- 5, power main switch
- 6, connecting socket for power supply unit.