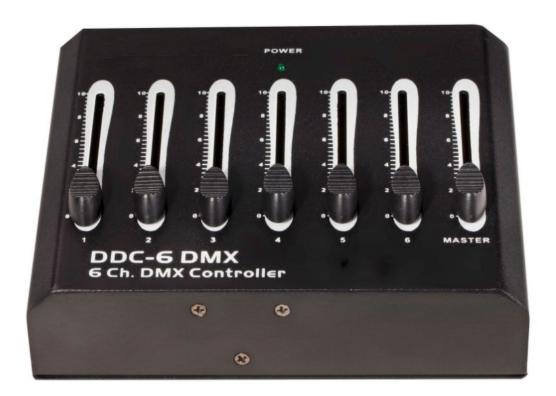

#### **Features**

Special features of this 6-channel DMX controller

6 channel faders

Master fader

Compact design

Power adpter included

#### Top view

- 1, power indicator
- 2, master fader
- 3, channel faders 1 through 6.

The channel faders allow up to twelve DMX channels to be controlled individually. In The device software, assign each