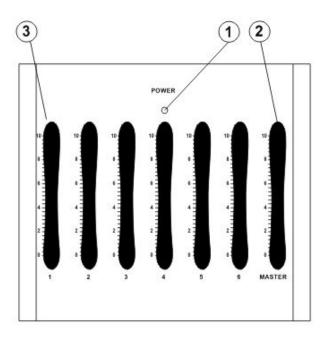

#### Top view

- 1, power indicator
- 2, master fader
- 3, channel faders 1 through 6.

The channel faders allow up to twelve DMX channels to be controlled individually. In The device software, assign each

connected DMX devices a channel in accordance with its position in the daisy chain: first device =  $1 \dots$  last device = 6.