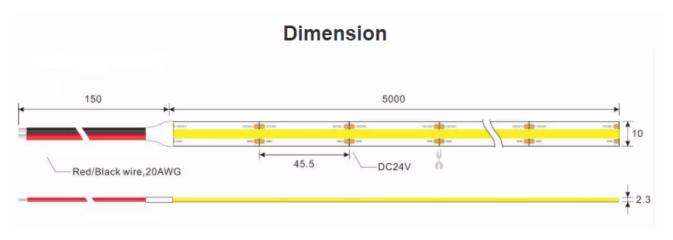

|  |
| CRI                 | RA80 Or RA90                    |  |
| IP Rate             | IP20                            |  |
| Beam Angle          | 120°                            |  |
| Working Environment | Working temperature:-40°C~+55°C |  |
|                     | Working humidity:10%-90%        |  |
| Led Life            | >50,000 hours                   |  |
| Warranty            | 2 years                         |  |
| Certificates        | CE/RoHS                         |  |



3:led strip COB colors wavelength(nm/K)

| Warm white | Nature white | white      |
|------------|--------------|------------|
| 2700-3300K | 4000-4500K   | 5500-6500K |

## 4:Working Mode of COB Strip Light:

100% Brightness or 10-100% PWM Dimmable with controller.

## 5:installing(DC12V Or DC24V):



## 6:Application:

Architectural decorative lighting, Window display lighting, Amusement park or theater, Emergency lighting, Stairway accent lighting, Ad signs, light boxes, Back lighting for signage letters, Swimming pools and fountains, Swimming pools and fountains, Holiday decorative lighting, Car decorative lighting, Night club lighting