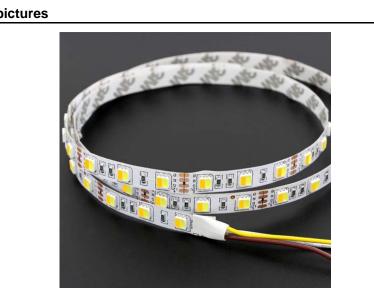

# Dual colors(2in1) 5050SMD 60LED/M led strip light

| 1:Specifications:   |                                     | 2:p |  |
|---------------------|-------------------------------------|-----|--|
| Items               | Parameter                           |     |  |
| Item                | Dual colors 5050SMD led strip light |     |  |
| Power               | 14.4W/M                             |     |  |
| Input Voltage       | DC12V/24V                           |     |  |
| LED Source          | 5050SMD LEDs                        |     |  |
| LED quantity        | 60LEDs /meter                       |     |  |
| Work current/meter  | 540-600mA                           |     |  |
| Details             | 2in1 5050SMD Chip                   |     |  |
| IP Rate             | IP20,IP65,IP67,IP68 is available    |     |  |
| Beam Angle          | 120°                                |     |  |
| Working Environment | Working temperature:-40°C~+55°C     |     |  |
|                     | Working humidity:10%-90%            |     |  |
| Led Life            | >50,000 hours                       |     |  |
| Warranty            | 2 years                             |     |  |
| Certificates        | CE/RoHS                             |     |  |

#### 3:led strip 5050SMD Dual colors wavelength(nm/K)

| Warm white | Nature white | white      |  |
|------------|--------------|------------|--|
| 2700-3300K | 4000-4500K   | 5500-6500K |  |