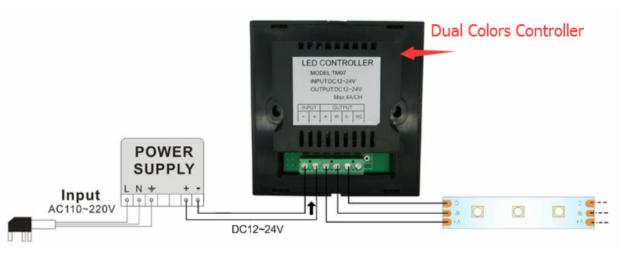

## 4:Working Mode of Dual colors Strip Light:

## 2700~6500K adjustable with controller.

#### 5:installing: