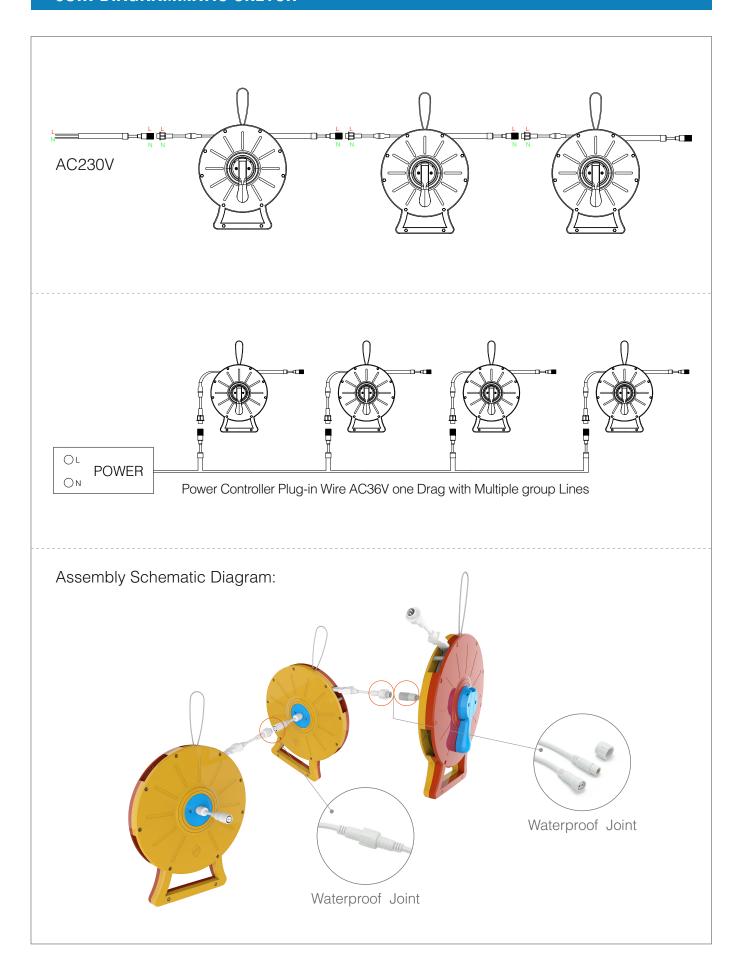

|
| 15 | Fire retardant          | Yes                | Yes                              |
| 16 | Light strip size        | 14X4mm             | 14X4mm                           |
| 17 | Accessories             | Bare Wire          | AUS, BS, EU, specification Plug. |
|    |                         |                    |                                  |





## MINI CAT-10M INSTRUCTIONS PRE-USE (Pull Out Strip)



1) Rotate bracket as direction



(2) Horizontal state of bracket



(3) Rotate handle vertically



(5) Work state

# MINI CAT-10M INSTRUCTIONS AFTER USE (Pull Back Strip)



1 Pull strip back ratating handle



(2) Rotate handle back



3 Roll bracket back caring pin and limit hole inside in alignment



4 Final state

## JOIN DIAGRAMMATIC SKETCH



#### **HELIAN PORTABLE MINI CAT-10M**

















# **BEFORE AND AFTER COMPARISON**









#### APPLICATION PICTURE

Applications: Temporary camping activities, outdoor temporary celebrations, construction sites, repair sites, oceans or military fields.









# PACKAGING



| 01 | Model         | Portable Mini Cat-10M |
|----|---------------|-----------------------|
| 02 | Carton box 01 | 515*365*385mm         |
| 03 | QTY/Carton 01 | 5 PCS                 |
| 04 | Carton box 02 | 715*515*385mm         |
| 05 | QTY/Carton 02 | 10 PCS                |
|    |               |                       |

#### **ACCESSORY (OPTIONAL PLUG)**



#### **NOTICES**

US

 No switch on the power supply during the installation process. Only when the connection, installation, fixing and ensuring