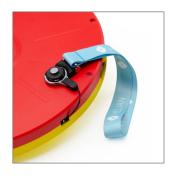

## MINI CAT-10M INSTRUCTIONS PRE-USE (Pull Out Strip)

1) Rotate bracket as direction

(2) Horizontal state of bracket

(3) Rotate handle vertically

(5) Work state

# MINI CAT-10M INSTRUCTIONS AFTER USE (Pull Back Strip)

1 Pull strip back ratating handle

(2) Rotate handle back

3 Roll bracket back caring pin and limit hole inside in alignment

4 Final state