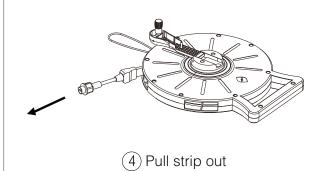

## MINI CAT-10M INSTRUCTIONS PRE-USE (Pull Out Strip)

1) Rotate bracket as direction

(2) Horizontal state of bracket

(3) Rotate handle vertically

(5) Work state