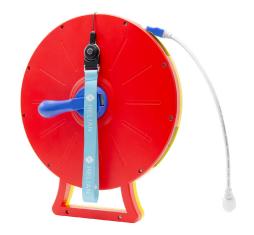

10 | Warranty                | 3 years            | 3 years                          |
| 11 | Working temperature     | -20~+50°C          | -20~+50°C                        |
| 12 | N.W                     | 1.30KG             | 1.30KG                           |
| 13 | Over voltage protection | Yes                | Yes                              |
| 14 | Over heat protection    | Yes                | Yes                              |
| 15 | Fire retardant          | Yes                | Yes                              |
| 16 | Light strip size        | 14X4mm             | 14X4mm                           |
| 17 | Accessories             | Bare Wire          | AUS, BS, EU, specification Plug. |
|    |                         |                    |                                  |





## MINI CAT-10M INSTRUCTIONS PRE-USE (Pull Out Strip)



1) Rotate bracket as direction



(2) Horizontal state of bracket



(3) Rotate handle vertically



(5) Work state

# MINI CAT-10M INSTRUCTIONS AFTER USE (Pull Back Strip)



1 Pull strip back ratating handle



(2) Rotate handle back



3 Roll bracket back caring pin and limit hole inside in alignment



4 Final state

## JOIN DIAGRAMMATIC SKETCH



#### **HELIAN PORTABLE MINI CAT-10M**

















# **BEFORE AND AFTER COMPARISON**









#### APPLICATION PICTURE

Applications: Temporary camping activities, outdoor temporary celebrations, construction sites, repair sites, oceans or military fields.









# PACKAGING



| 01 | Model         | Portable Mini Cat-10M |
|----|---------------|-----------------------|
| 02 |