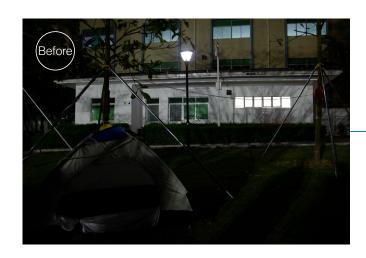

|
| 16 | Light strip size        | 14X4mm             | 14X4mm                           |
| 17 | Accessories             | Bare Wire          | AUS, BS, EU, specification Plug. |
|    |                         |                    |                                  |





## MINI CAT-10M INSTRUCTIONS PRE-USE (Pull Out Strip)



1) Rotate bracket as direction



(2) Horizontal state of bracket



(3) Rotate handle vertically



(5) Work state

# MINI CAT-10M INSTRUCTIONS AFTER USE (Pull Back Strip)



1 Pull strip back ratating handle



(2) Rotate handle back



3 Roll bracket back caring pin and limit hole inside in alignment



4 Final state

## JOIN DIAGRAMMATIC SKETCH



#### **HELIAN PORTABLE MINI CAT-10M**

















# **BEFORE AND AFTER COMPARISON**









#### APPLICATION PICTURE

Applications: Temporary camping activities, outdoor temporary celebrations, construction sites, repair sites, oceans or military fields.









# PACKAGING



| 01 | Model         | Portable Mini Cat-10M |
|----|---------------|-----------------------|
| 02 | Carton box 01 | 515*365*385mm         |
| 03 | QTY/Carton 01 | 5 PCS                 |
| 04 | Carton box 02 | 715*515*385mm         |
| 05 | QTY/Carton 02 | 10 PCS                |
|    |               |                       |

#### **ACCESSORY (OPTIONAL PLUG)**



#### **NOTICES**

US

 No switch on the power supply during the installation process. Only when the connection, installation, fixing and ensuring correct conditions can the power supply be connected.

Bare Wire

- No knock the lamp belt