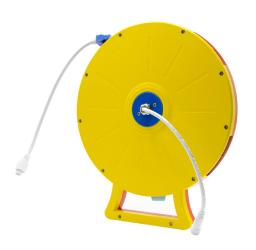

| Warranty                | 3 years            | 3 years                          |
| 11 | Working temperature     | -20~+50°C          | -20~+50°C                        |
| 12 | N.W                     | 1.30KG             | 1.30KG                           |
| 13 | Over voltage protection | Yes                | Yes                              |
| 14 | Over heat protection    | Yes                | Yes                              |
| 15 | Fire retardant          | Yes                | Yes                              |
| 16 | Light strip size        | 14X4mm             | 14X4mm                           |
| 17 | Accessories             | Bare Wire          | AUS, BS, EU, specification Plug. |
|    |                         |                    |                                  |





## MINI CAT-10M INSTRUCTIONS PRE-USE (Pull Out Strip)



1) Rotate bracket as direction



(2) Horizontal state of bracket



(3) Rotate handle vertically



(5) Work state

# MINI CAT-10M INSTRUCTIONS AFTER USE (Pull Back Strip)



1 Pull strip back ratating handle



(2) Rotate handle back



3 Roll bracket back caring pin and limit hole inside in alignment



4 Final state

## JOIN DIAGRAMMATIC SKETCH



#### **HELIAN PORTABLE MINI CAT-10M**

















# **BEFORE AND AFTER COMPARISON**









#### APPLICATION PICTURE

Applications: Temporary camping activities, outdoor temporary celebrations, construction sites, repair sites, oceans or military fields.









# PACKAGING



| 01 | Model         | Portable Mini Cat-10M |
|----|---------------|-----------------------|
| 02 | C