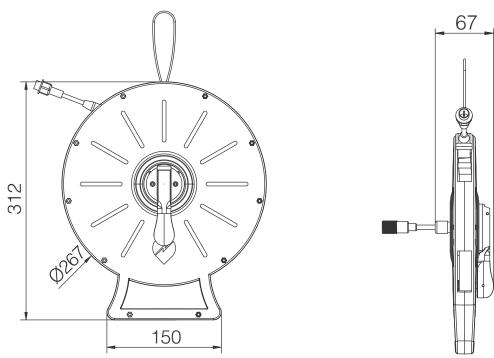

# SBL geniLED 10m

Unit: mm

#### **PARAMETERS**

| 01 | Model                   | Mini Cat-10M (LV3) | Mini Cat-10M (HV2)               |
|----|-------------------------|--------------------|----------------------------------|
| 02 | Length                  | 10 Meters          | 10 Meters                        |
| 03 | Voltage                 | AC36V              | AC230V                           |
| 04 | Power                   | 70W                | 80W                              |
| 05 | Lumens                  | 6000LM             | 7000LM                           |
| 06 | CRI                     | >80                | >80                              |
| 07 | IP                      |                    | IP68                             |
| 08 | Beam angle              | 120°               | 120°                             |
| 09 | CCT                     | NW/CW              | NW/CW                            |
| 10 | Warranty                | 3 years            | 3 years                          |
| 11 | Working temperature     | -20~+50°C          | -20~+50°C                        |
| 12 | N.W                     | 1.30KG             | 1.30KG                           |
| 13 | Over voltage protection | Yes                | Yes                              |
| 14 | Over heat protection    | Yes                | Yes                              |
| 15 | Fire retardant          | Yes                | Yes                              |
| 16 | Light strip size        | 14X4mm             | 14X4mm                           |
| 17 | Accessories             | Bare Wire          | AUS, BS, EU, specification Plug. |
|    |                         |                    |                                  |