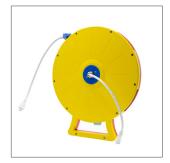

# SBL geniLED 10m

Unit: mm

#### **FEATURES**

- Professional appearance design, clean and elegant, concise and vogue.
- Outbreak innovation in light field, providing wide voltage ranges, including 12VDC and 24VDC, even 36VAC, 120VAC and 230VAC. Socket's options options include Euro, British, Australian, American, China, Bare Wire, Vehicle or Battery Connection.
- Simply plug in and out to roll strips up, realizing long distance application without any electrical components.
- Apply smart IC Driver, inner Circuit with short protection, make it safe and reliable to use.
- Protection Grade level: IP68, advance seal technology and suitable for multi purpose environment.
- Environmental PVC Rubber sleeve with high quality and anti-bend performance, soft and smooth, high transmittance, insulation protection is safer.
- Portable and convenient utility, flexible strips can be rolled up freely by rotation component,
   which roll strip back into chamber after use.

## MINI CAT-10M INSTRUCTIONS PRE-USE (Pull Out Strip)

1) Rotate bracket as direction

(2) Horizontal state of bracket

(3) Rotate handle vertically

(5) Work state

# MINI CAT-10M INSTRUCTIONS AFTER USE (Pull Back Strip)

1 Pull strip back ratating handle

(2) Rotate handle back

3 Roll bracket back caring pin and limit hole inside in alignment

4 Final state