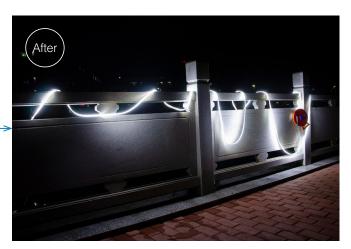

|
| 16 | Light strip size        | 14X4mm             | 14X4mm                           |
| 17 | Accessories             | Bare Wire          | AUS, BS, EU, specification Plug. |
|    |                         |                    |                                  |





## MINI CAT-10M INSTRUCTIONS PRE-USE (Pull Out Strip)



1) Rotate bracket as direction



(2) Horizontal state of bracket



(3) Rotate handle vertically



(5) Work state

# MINI CAT-10M INSTRUCTIONS AFTER USE (Pull Back Strip)



1 Pull strip back ratating handle



(2) Rotate handle back



3 Roll bracket back caring pin and limit hole inside in alignment



4 Final state

## JOIN DIAGRAMMATIC SKETCH



#### **HELIAN PORTABLE MINI CAT-10M**

















# **BEFORE AND AFTER COMPARISON**









#### APPLICATION PICTURE

Applications: Temporary camping activities, outdoor temporary celebrations, construction sites, repair sites, oceans or military fields.









# PACKAGING



| 01 | Model         | Portable Mini Cat-10M |
|----|---------------|-----------------------|
| 02 | Carton box 01 | 515*365*385mm         |
| 03 | QTY/Carton 01 | 5 PCS                 |
| 04 | Carton box 02 | 715*515*385mm         |
| 05 | QTY/Carton 02 | 10 PCS                |
|    |               |                       |

#### **ACCESSORY (OPTIONAL PLUG)**



#### **NOTICES**

US

 No switch on the power supply during the installation process. Only when the connection, installation, fixing and ensuring correct conditions can the power supply be connected.

Bare Wire

- No knock the lamp belt with b