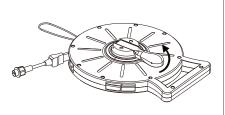

## MINI CAT-10M INSTRUCTIONS PRE-USE (Pull Out Strip)

1) Rotate bracket as direction

(2) Horizontal state of bracket

(3) Rotate handle vertically

(5) Work state