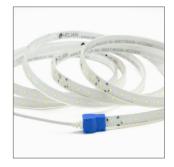

| Yes                | Yes                              |
| 16 | Light strip size        | 14X4mm             | 14X4mm                           |
| 17 | Accessories             | Bare Wire          | AUS, BS, EU, specification Plug. |
|    |                         |                    |                                  |





## MINI CAT-10M INSTRUCTIONS PRE-USE (Pull Out Strip)



1) Rotate bracket as direction



(2) Horizontal state of bracket



(3) Rotate handle vertically



(5) Work state

# MINI CAT-10M INSTRUCTIONS AFTER USE (Pull Back Strip)



1 Pull strip back ratating handle



(2) Rotate handle back



3 Roll bracket back caring pin and limit hole inside in alignment



4 Final state

## JOIN DIAGRAMMATIC SKETCH



#### **HELIAN PORTABLE MINI CAT-10M**

















# **BEFORE AND AFTER COMPARISON**









#### APPLICATION PICTURE

Applications: Temporary camping activities, outdoor temporary celebrations, construction sites, repair sites, oceans or military fields.









# PACKAGING



| 01 | Model         | Portable Mini Cat-10M |
|----|---------------|-----------------------|
| 02 | Carton box 01 | 515*365*385mm         |
| 03 | QTY/Carton 01 | 5 PCS                 |
| 04 | Carton box 02 | 715*515*385mm         |
| 05 | QTY/Carton 02 | 10 PCS                |
|    |               |                       |

#### **ACCESSORY (OPTIONAL PLUG)**



#### **NOTICES**

US

 No switch on the power supply during the installation process. Only when the connection, installation, fixing and ensuring correct conditions can the power supply be connect