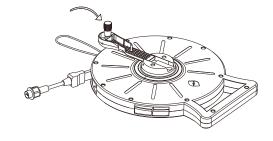

## MINI CAT-10M INSTRUCTIONS PRE-USE (Pull Out Strip)

1) Rotate bracket as direction

(2) Horizontal state of bracket

(3) Rotate handle vertically

(5) Work state