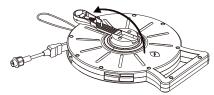

# MINI CAT-10M INSTRUCTIONS AFTER USE (Pull Back Strip)

1 Pull strip back ratating handle

(2) Rotate handle back

3 Roll bracket back caring pin and limit hole inside in alignment

4 Final state