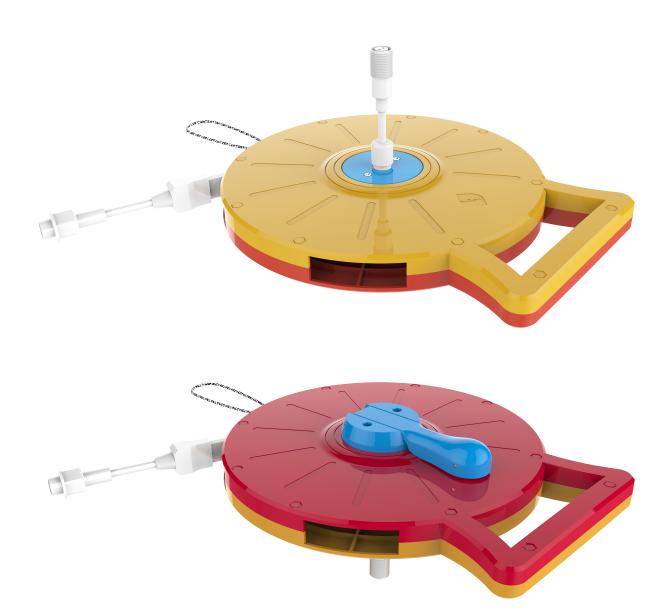

## MINI CAT-10M INSTRUCTIONS PRE-USE (Pull Out Strip)

1) Rotate bracket as direction

(2) Horizontal state of bracket

(3) Rotate handle vertically

(5) Work state

# MINI CAT-10M INSTRUCTIONS AFTER USE (Pull Back Strip)

1 Pull strip back ratating handle

(2) Rotate handle back

3 Roll bracket back caring pin and limit hole inside in alignment

4 Final state

#### **HELIAN PORTABLE MINI CAT-10M**

# **BEFORE AND AFTER COMPARISON**