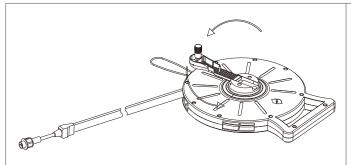

## MINI CAT-10M INSTRUCTIONS PRE-USE (Pull Out Strip)

1) Rotate bracket as direction

(2) Horizontal state of bracket

(3) Rotate handle vertically

(5) Work state