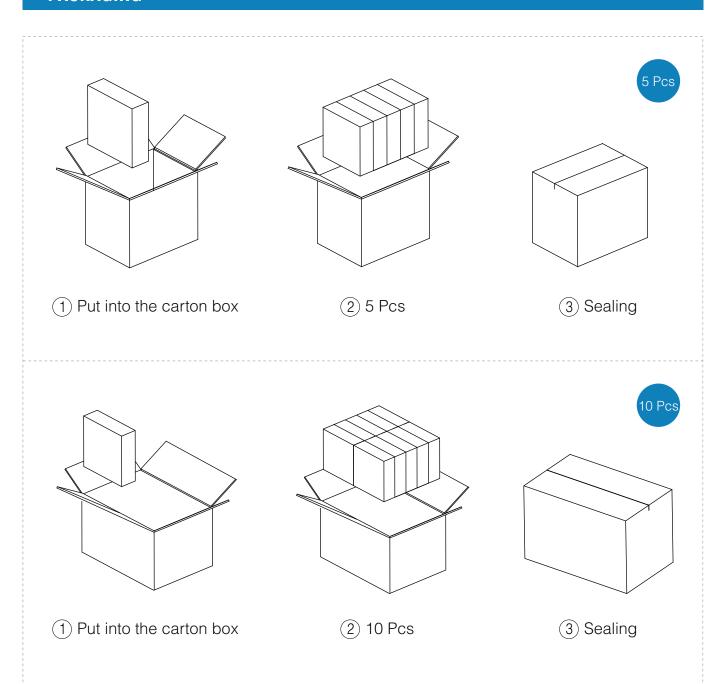

# PACKAGING

| 01 | Model         | Portable Mini Cat-10M |
|----|---------------|-----------------------|
| 02 | Carton box 01 | 515*365*385mm         |
| 03 | QTY/Carton 01 | 5 PCS                 |
| 04 | Carton box 02 | 715*515*385mm         |
| 05 | QTY/Carton 02 | 10 PCS                |
|    |               |                       |