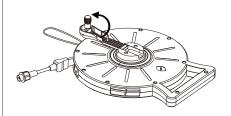

## MINI CAT-10M INSTRUCTIONS PRE-USE (Pull Out Strip)

1) Rotate bracket as direction

(2) Horizontal state of bracket

(3) Rotate handle vertically

(5) Work state