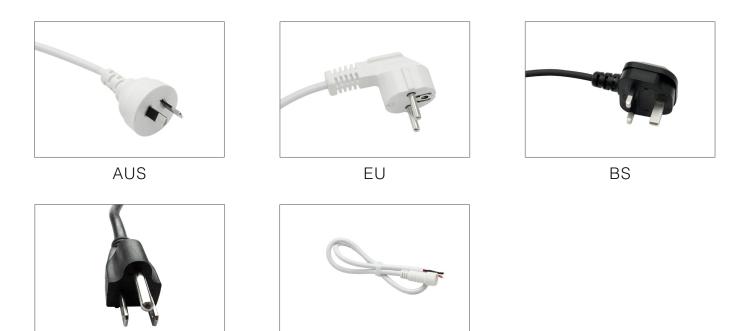

ndle



(2) Rotate handle back



3 Roll bracket back caring pin and limit hole inside in alignment



4 Final state

## JOIN DIAGRAMMATIC SKETCH



#### **HELIAN PORTABLE MINI CAT-10M**

















# **BEFORE AND AFTER COMPARISON**









#### APPLICATION PICTURE

Applications: Temporary camping activities, outdoor temporary celebrations, construction sites, repair sites, oceans or military fields.









# PACKAGING



| 01 | Model         | Portable Mini Cat-10M |
|----|---------------|-----------------------|
| 02 | Carton box 01 | 515*365*385mm         |
| 03 | QTY/Carton 01 | 5 PCS                 |
| 04 | Carton box 02 | 715*515*385mm         |
| 05 | QTY/Carton 02 | 10 PCS                |
|    |               |                       |

#### **ACCESSORY (OPTIONAL PLUG)**



#### **NOTICES**

US

 No switch on the power supply during the installation process. Only when the connection, installation, fixing and ensuring correct conditions can the power supply be connected.

Bare Wire

- No knock the lamp belt with blunt instrument, press the lamp belt with heavy objects and knock the vibration during use.
- Only two products of the same specification and voltage can be connected in series with each other. The maximum permissible length of series connection is 100 meters.
- All interfaces must be firm and free from short circuit hidden danger.
- Installation and fixing, do not use metal materials such as iron wire to tie the lamp band tightly, so as to avoid iron wire falling into the lamp tube, causing leakage, short circuit, burning lamp tube, etc.
- The powe