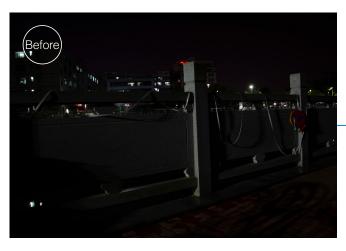

|
| 16 | Light strip size        | 14X4mm             | 14X4mm                           |
| 17 | Accessories             | Bare Wire          | AUS, BS, EU, specification Plug. |
|    |                         |                    |                                  |





## MINI CAT-10M INSTRUCTIONS PRE-USE (Pull Out Strip)



1) Rotate bracket as direction



(2) Horizontal state of bracket



(3) Rotate handle vertically



(5) Work state

# MINI CAT-10M INSTRUCTIONS AFTER USE (Pull Back Strip)



1 Pull strip back ratating handle



(2) Rotate handle back



3 Roll bracket back caring pin and limit hole inside in alignment



4 Final state

## JOIN DIAGRAMMATIC SKETCH



#### **HELIAN PORTABLE MINI CAT-10M**

















# **BEFORE AND AFTER COMPARISON**









#### APPLICATION PICTURE

Applications: Temporary camping activities, outdoor temporary celebrations, construction sites, repair sites, oceans or military fields.









# PACKAGING



| 01 | Model         | Portable Mini Cat-10M |
|----|---------------|-----------------------|
| 02 | Carton box 01 | 515*365*385mm         |
| 03 | QTY/Carton 01 | 5 PCS                 |
| 04 | Carton box 02 | 715*515*385mm         |
| 05 | QTY/Carton 02 | 10 PCS                |
|    |               |                       |

#### **ACCESSORY (OPTIONAL PLUG)**



#### **NOTICES**

US

 No switch on the power supply during the installation process. Only when the connection, installation, fixing and ensuring correct conditions can the power supply be connected.

Bare Wire

- No knock the lamp belt with