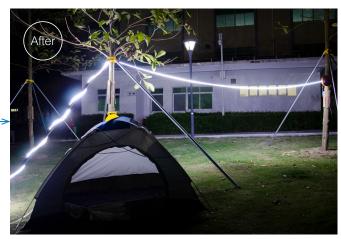

|
| 16 | Light strip size        | 14X4mm             | 14X4mm                           |
| 17 | Accessories             | Bare Wire          | AUS, BS, EU, specification Plug. |
|    |                         |                    |                                  |





## MINI CAT-10M INSTRUCTIONS PRE-USE (Pull Out Strip)



1) Rotate bracket as direction



(2) Horizontal state of bracket



(3) Rotate handle vertically



(5) Work state

# MINI CAT-10M INSTRUCTIONS AFTER USE (Pull Back Strip)



1 Pull strip back ratating handle



(2) Rotate handle back



3 Roll bracket back caring pin and limit hole inside in alignment



4 Final state

## JOIN DIAGRAMMATIC SKETCH



#### **HELIAN PORTABLE MINI CAT-10M**

















# **BEFORE AND AFTER COMPARISON**









#### APPLICATION PICTURE

Applications: Temporary camping activities, outdoor temporary celebrations, construction sites, repair sites, oceans or military fields.









# PACKAGING



| 01 | Model         | Portable Mini Cat-10M |
|----|---------------|-----------------------|
| 02 | Carton box 01 | 515*365*385mm         |
| 03 | QTY/Carton 01 | 5 PCS                 |
| 04 | Carton box 02 | 715*515*385mm         |
| 05 | QTY/Carton 02 | 10 PCS                |
|    |               |                       |

#### **ACCESSORY (OPTIONAL PLUG)**



#### **NOTICES**

US

 No switch on the power supply during the installation process. Only when the connection, installation, fixing and ensuring correct conditions can the power supply be connected.

Bare Wire

- No knock the lamp belt wi