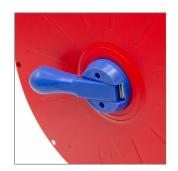

## MINI CAT-10M INSTRUCTIONS PRE-USE (Pull Out Strip)

1) Rotate bracket as direction

(2) Horizontal state of bracket

(3) Rotate handle vertically

(5) Work state

# MINI CAT-10M INSTRUCTIONS AFTER USE (Pull Back Strip)

1 Pull strip back ratating handle

(2) Rotate handle back

3 Roll bracket back caring pin and limit hole inside in alignment

4 Final state