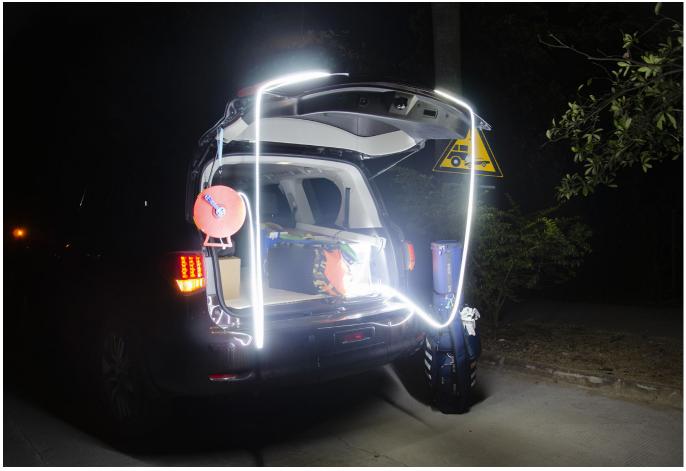

#### APPLICATION PICTURE

Applications: Temporary camping activities, outdoor temporary celebrations, construction sites, repair sites, oceans or military fields.