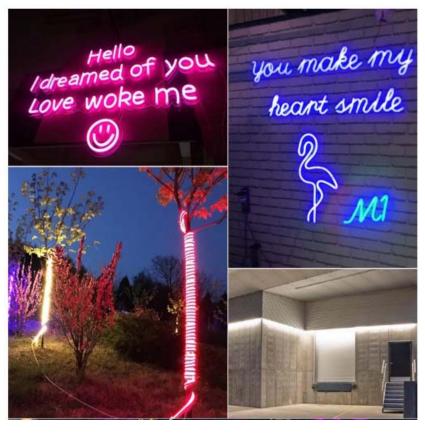

# **6:Application:**

Architectural decorative lighting, Window display lighting, Amusement park or theater, Emergency lighting, Stairway accent lighting, Ad signs, light boxes, Back lighting for signage letters, Swimming pools and fountains, Swimming pools and fountains, Holiday decorative lighting, Car decorative lighting, Night club lighting