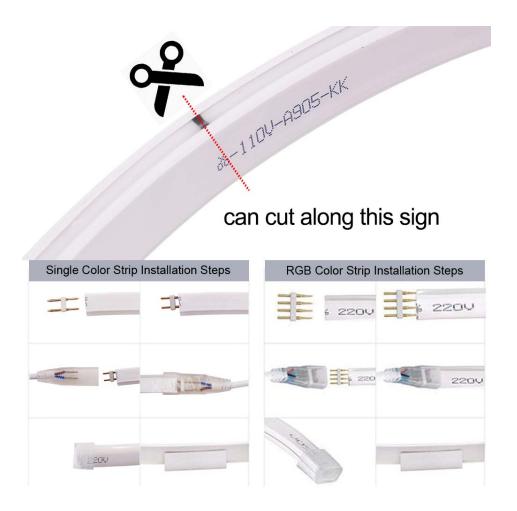

Red     | Green   | Blue    | Yellow  | Warm white | Nature white | Cool white |
|---------|---------|---------|---------|------------|--------------|------------|
| 619-635 | 512-528 | 463-475 | 584-595 | 2700-3300  | 4000-4500    | 5500-6500  |

## 4:Working Mode of SBL Neoflex 230V RGB

1:Can meet any customized modes! For example:

### A. Running mode

Green Running, Blue Running, Red Running, Cyan Running, White Running, Purple Running, Yellow Running

### **B.Static mode**

Static Green, Static Blue, Static Red, Static Cyan, Static White, Static purple, Static Yellow

### C.Gradual change mode

Green Gradual Changing, Blue Gradual Changing, Red Gradual Changing, Cyan Gradual Changing, White Gradual Changing,

Purple Gradual Changing , Yellow Gradual Changing.

## **5:installing:**



# **6:Application:**

Architectural decorative lighting, Window display lighting, Amusement park or theater, Emergency lighting, Stairway accent lighting, Ad signs, light boxes, Back lighting for signage letters, Swimming pools and fountains, Swimming pools and fountains, Holiday decorative lighting, Car decorative lighting, Night club lighting