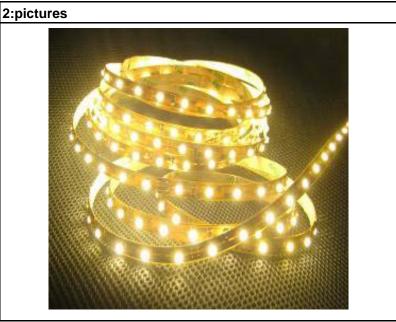

## RA>95 2835SMD 120LED/m led strip light

| 1:Specifications:   |                                 |  |
|---------------------|---------------------------------|--|
| Items               | Parameter                       |  |
| Item                | RA>95 2835SMD led strip light   |  |
| Power               | 9.6W/M                          |  |
| Input Voltage       | DC12V/24V                       |  |
| LED Source          | 2835SMD LEDs                    |  |
| LED quantity        | 120LEDs /meter                  |  |
| CRI                 | RA>95                           |  |
| Size                | 10M/Roll*8mm Or 5M/Roll*8mm     |  |
| IP Rate             | IP20/IP65/IP67/IP68             |  |
| Beam Angle          | 120°                            |  |
| Working Environment | Working temperature:-40°C~+55°C |  |
|                     | Working humidity:10%-90%        |  |
| Led Life            | >50,000 hours                   |  |
| Warranty            | 2 years                         |  |
| Certificates        | CE/RoHS                         |  |