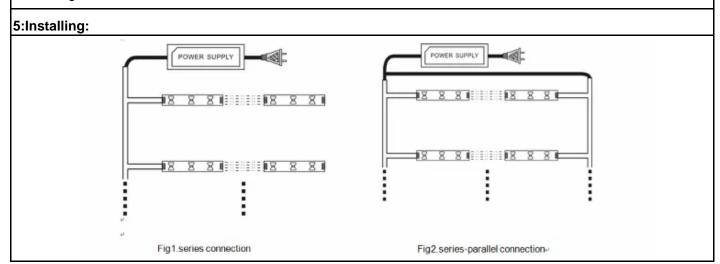

## 4:RA>95 led strip light:

100% Brightness or 10-100% PWM Dimmable with controller.