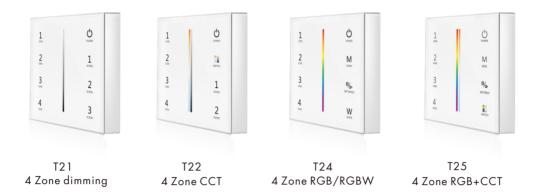

## Wall Mounted Touch Panel

## Model No.: T21, T22, T24, T25

4 Zone/1-5 color/Glass touch panel/Color slide/Wireless remote 30m distance/AAA x 2 battery

CE RoHS Femc LVD RED

## **Features**

- Touch panel 4 zone 1-5 color RF remote.
- Each zone can remote control multiple receivers, including All of the 2.4G LED controller , dimming driver or smart lamp.
- Ultra sensitive high strength glass touch panel with touch color slide in the middle.
- Smooth and accurate color adjustment by touching the color slide.
- Touch keys with chord tones and LED indicator.
- Free installation, no wiring, removable.
- AAA x 2 battery powered.