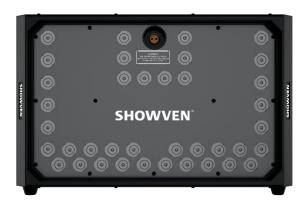

# **Specifications**

# **Dimension**

500 x 324 x 325 mm

## Weight

28 kg

#### **Work Power**

3000W/1800W (220V version) 2400W/1800W (110V version)

## Max Output Height

10m

#### LED power

9W\*38PCS

# Max Continuous Output Duration

10s

# **Smoke Output**

80000cuft/min

## **Tank Capacity**

5L

## **DMX Channels**

1/11/14 channels optional