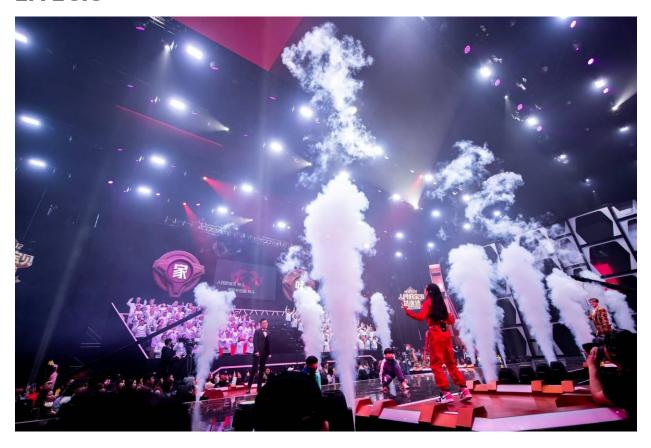

ntal friendly;
- Cost effective consumables;
- Low power mode design, lower power supply requirement;
- Unique constant pressure system, consistent smoke effect;
- Pipeline integration technology, easy maintenance, stronger burst;
- > Independent smoke column color change.

# **Specifications**

# **Dimension**

500 x 324 x 325 mm

## Weight

28 kg

#### **Work Power**

3000W/1800W (220V version) 2400W/1800W (110V version)

## Max Output Height

10m

#### LED power

9W\*38PCS

# Max Continuous Output Duration

10s

# **Smoke Output**

80000cuft/min

## **Tank Capacity**

5L

## **DMX Channels**

1/11/14 channels optional







# **CONSUMABLES for SONICBOOM**

- FX-S is quick dissipating fog fluid.
- Package: 3L/bottle, 4bottles/carton.
- ➤ Fog fluid Consumption: 3min/L.



# **EFFECTS**