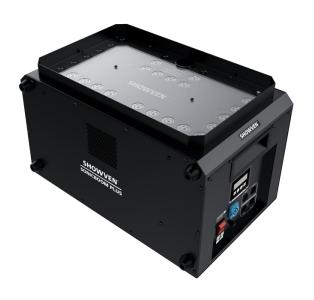

# SONICBOOM™ PLUS SMOKEJET SPECIFICATIONS

SONICBOOM PLUS is new generation smokejet with dual smoke generation system and dual output design, to meet the high end professional requirement for faster and denser smokejet effects.

# **Features**

- > Dual smoke generation system, dual output
- > Two units can combined together to generate max effects
- No need of CO₂ tank, safer and easy carry;
- > Easy installation at any angles even place upside down;
- ➤ No generation of CO<sub>2</sub>, environmental friendly;
- Cost effective consumables;
- Low power mode design, lower power supply requirement;
- Unique constant pressure system, consistent smoke effect;
- Pipeline integration technology, easy maintenance, stronger burst;
- > Independent smoke column color change.