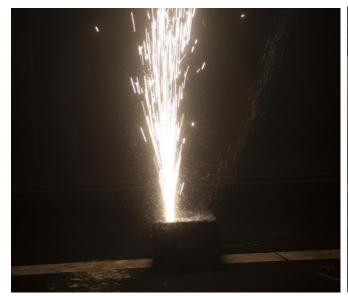

# **Features**

- First SPARKULAR machine with waterproof function
- > Adjustable effects height up to 5.5m
- > Safe, no gunpowder, no smoke and pyro smell
- > 1200g super hopper, support long effects time
- > IP55 rated weatherproof enclosure, ideal for outdoor use
- > DMX controllable, can be started and stopped at any time
- Stainless steel panel, stable and durable

#### Fountain Height

HC8200 LARGE/ LARGE I: 5-5.5m

# **Effects**