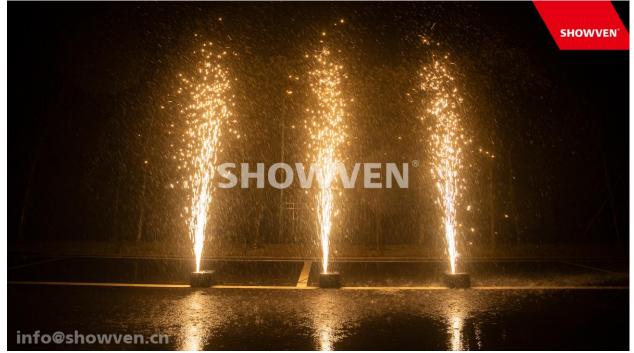

# **Features**

- First SPARKULAR machine with waterproof function
- > Adjustable effects height up to 5.5m
- > Safe, no gunpowder, no smoke and pyro smell
- > 1200g super hopper, support long effects time
- > IP55 rated weatherproof enclosure, ideal for outdoor use
- > DMX controllable, can be started and stopped at any time
- Stainless steel panel, stable and durable

#### Fountain Height

HC8200 LARGE/ LARGE I: 5-5.5m

# **Effects**