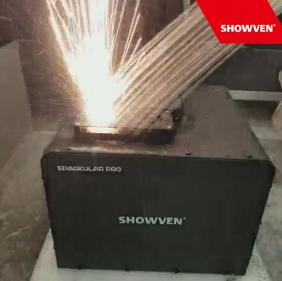

# **Features**

- First SPARKULAR machine with waterproof function
- > Adjustable effects height up to 5.5m
- > Safe, no gunpowder, no smoke and pyro smell
- > 1200g super hopper, support long effects time
- > IP55 rated weatherproof enclosure, ideal for outdoor use
- > DMX controllable, can be started and stopped at any time
- Stainless steel panel, stable and durable

#### Fountain Height

HC8200 LARGE/ LARGE I: 5-5.5m

# **Effects**