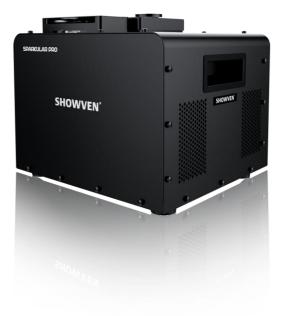

# SPARKULAR PRO SPECIFICATIONS

SPARKULAR PRO is derived from SHOWVEN original SPARKULAR technology platform for outdoor installations and professional outdoor show market. IP55 rated weatherproof enclosure design allows SPARKULAR PRO works even in heavy rainfall. It is an ideal choice for outdoor events, theme parks, projects installations etc.

#### Dimension

315 x 280 x 258 mm

#### Weight

16.5 kg

## Casing material

Stainless steel