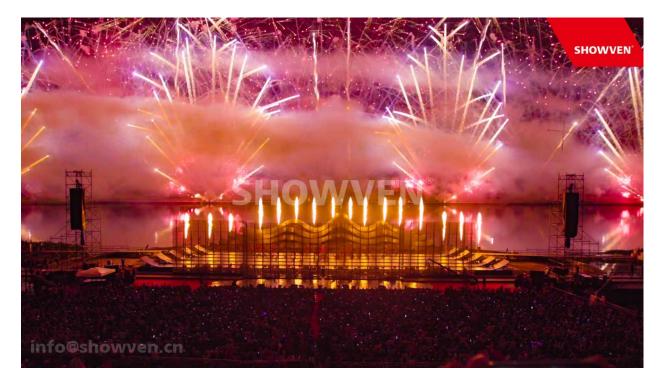

## Your Liquid Flamer!

uFlamer is a global pioneer of vertical fluid driven flamer, with flame height up to 8-10m. Equipped with built-in fuel tank and pumping system makes it super easy to setup and operate. The fuel for uFlamer is ISOPAR, which is much safer as well as less restrictions comparing with existing gas flamers on the market.IPX3 rated design and indoor nozzle optional ensure flexible usage of uFlamer.