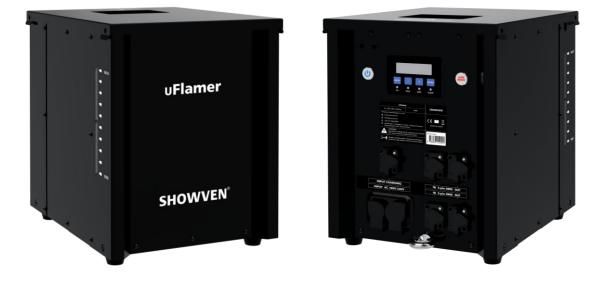

## Your Liquid Flamer!

uFlamer is a global pioneer of vertical fluid driven flamer, with flame height up to 8-10m. Equipped with built-in fuel tank and pumping system makes it super easy to setup and operate. The fuel for uFlamer is ISOPAR, which is much safer as well as less restrictions comparing with existing gas flamers on the market.IPX3 rated design and indoor nozzle optional ensure flexible usage of uFlamer.

#### Features

- > Fluid driven vertical flamer original designed by SHOWVEN
- Flame up to 8-10m (no wind)
- > Super compact pumping system design, easy carrying
- Stainless steel housing, reliable and durable
- > IPX3 waterproof design
- > Built-in 5L fuel tank, equals to 83s effects. Support external tank
- > No external hose connection needed, easier for setup
- > Safety lock with switchable test mode, safer for service
- Tilt protection, the tilt sensor will be activated when machine slant Over 45°.
- > Intelligent control system, safer for use
- Standard DMX control, compatible with all DMX console
- Machine running status monitoring with SHOWVEN host controller
- Built-in battery design (Optional, and customer can buy battery locally)

#### **Specifications**

Dimension 330 x 260 x 320 mm

Weight 14 kg

Input and Power 100-240VAC, 50/60 Hz 300W

Housing Material 304 stainless steel

**Effect Direction** Vertical

Flame Height 8-10m (no wind)

Fuels ISOPAR G, H, L, M ISOPROPANOL

### Effects

Fuel Tank Capacity 5.0L

Fuel Consumption Rate Nozzle M: 60ml/s

Interface NEUTRIK POWERCON TRUE1 IN/OUT Waterproof 3-pin and 5-pin XLR IN/OUT

Control DMX

Ignition High Voltage Electron Ignition

Built-in Battery Design Yes, Battery optional