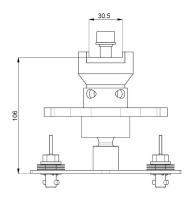

#### Features

Maximum length: 110 mm Weight: 1.20 kg Colour: Black Maximum load: 30 kg Bracket/interface: Excluded Type bracket/interface: Projector specific / Universal Tilt function: +20° till -20° Rotation: 360° Other information: Electrical insulation, excl. Doughty Trigger Clamp (003.1128)