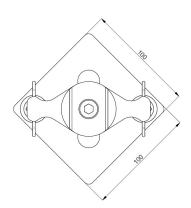

#### Features

Maximum length: 110 mm Weight: 1.20 kg Colour: Black Maximum load: 30 kg Bracket/interface: Excluded Type bracket/interface: Projector specific / Universal Tilt function: +20° till -20° Rotation: 360° Other information: Electrical insulation, excl. Doughty Trigger Clamp (003.1128)