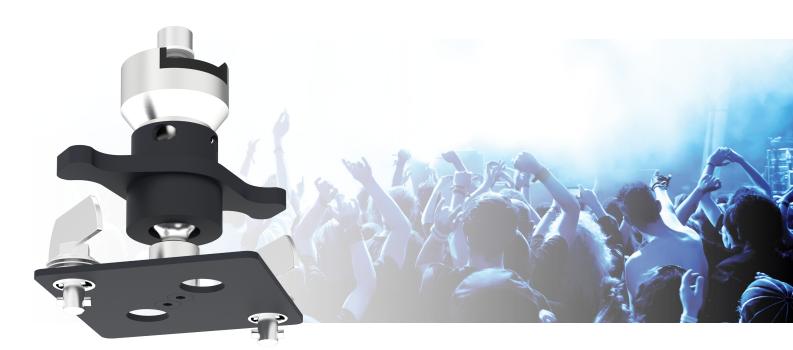

#### 002.1641 Rental set 1, fixed length 11 cm for Trigger clamp, excl. bracket

Our rental mounts make it quick and easy to install projectors in rental situations. With quarter-turn latches the projector is mounted onto the bracket in no time. However, the projector should be fitted with a universal rental bracket or projector specific bracket. Our tube sets are electrically insulated so that the truss does not require tape to prevent screen problems. The ball joint can easily be adjusted using the special rental ring. The tube set is fitted with lifting eyes for safety attachments.

#### Features

Maximum length: 110 mm Weight: 1.20 kg Colour: Black Maximum load: 30 kg Bracket/interface: Excluded Type bracket/interface: Projector specific / Universal Tilt function: +20° till -20° Rotation: 360° Other information: Electrical insulation, excl. Doughty Trigger Clamp (003.1128)