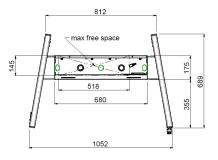

#### 062.7105 Floor lift XL on wheels for (touch-) flat screens max. 95 inch, 160 kg BLACK

Beginning of 2015 we introduced this motorized trolley for (touch-) screens up to VESA 600-400, max. 160kg. What makes this product so unique is its screen flexibility and installation ease, within just three steps the product is installed and ready for use. This wheeled stand with electrical height adjustment has continuous and silent height adjustment and an integrated screen bracket containing most VESA patterns, making it suitable for almost every display. The embedded VESA bracket has another special feature: it can be used as support for a Desktop PC at the back.

### Features

Minimal length: 1295,5 mm Maximum length: 1895,5 mm (hart scherm) Weight: 71.00 kg Colour: Black Maximum load: 160 kg Screen position: Landscape or Portrait Inch range: Max. 95 inch Mobile / fixed: Mobile Height adjustment : Electrical Bracket/interface: Included