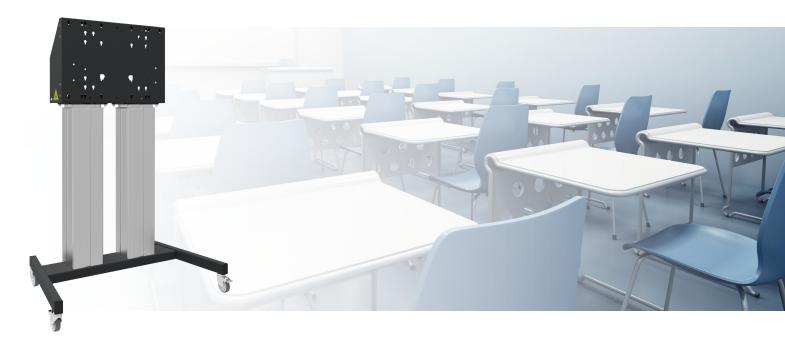

#### 062.7105 Floor lift XL on wheels for (touch-) flat screens max. 95 inch, 160 kg BLACK

Beginning of 2015 we introduced this motorized trolley for (touch-) screens up to VESA 600-400, max. 160kg. What makes this product so unique is its screen flexibility and installation ease, within just three steps the product is installed and ready for use. This wheeled stand with electrical height adjustment has continuous and silent height adjustment and an integrated screen bracket containing most VESA patterns, making it suitable for almost every display. The embedded VESA bracket has another special feature: it can be used as support for a Desktop PC at the back.