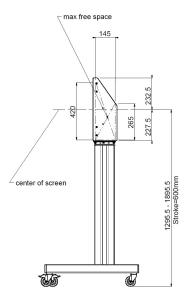

#### 062.7105 Floor lift XL on wheels for (touch-) flat screens max. 95 inch, 160 kg BLACK

Beginning of 2015 we introduced this motorized trolley for (touch-) screens up to VESA 600-400, max. 160kg. What makes this product so unique is its screen flexibility and installation ease, within just three steps the product is installed and ready for use. This wheeled stand with electrical height adjustment has continuous and silent height adjustment and an integrated screen bracket containing most VESA patterns, making it suitable for almost every display. The embedded VESA bracket has another special feature: it can be used as support for a Desktop PC at the back.

### Features

Minimal length: 1295,5 mm Maximum length: 1895,5 mm (hart scherm) Weight: 71.00 kg Colour: Black Maximum load: 160 kg Screen position: Landscape or Portrait Inch range: Max. 95 inch Mobile / fixed: Mobile Height adjustment : Electrical Bracket/interface: Included