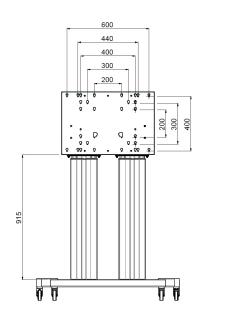

#### 062.7105 Floor lift XL on wheels for (touch-) flat screens max. 95 inch, 160 kg BLACK

Beginning of 2015 we introduced this motorized trolley for (touch-) screens up to VESA 600-400, max. 160kg. What makes this product so unique is its screen flexibility and installation ease, within just three steps the product is installed and ready for use. This wheeled stand with electrical height adjustment has continuous and silent height adjustment and an integrated screen bracket containing most VESA patterns, making it suitable for almost every display. The embedded VESA bracket has another special feature: it can be used as support for a Desktop PC at the back.

### Features

Minimal length: 1295,5 mm Maximum length: 1895,5 mm (hart scherm) Weight: 71.00 kg Colour: Black Maximum load: 160 kg Screen position: Landscape or Portrait Inch range: Max. 95 inch Mobile / fixed: Mobile Height adjustment : Electrical Bracket/interface: Included